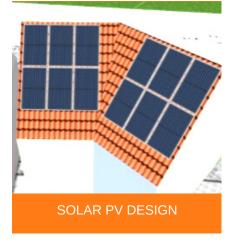

## Giant Close

Empower Energy was commissioned to design a 4.08 KWp Solar PV roof mount system. The system consisted of 12x JA Solar solar panels, 12 x P401 optimisers and an MPP1 SolarEdge inverter.

SolarEdge inverters are specifically designed to work with SolarEdge inverters which are designed to increase energy production by panel optimisation.

## **KEY FACTS**

INSTALLED 2021

SIZE 4.08 KWP

JA SOLAR PANELS

SOLAR EDGE OPTIMISERS & INVERTERS

Enhance your green credentials
Protect against rising fuel costs

In a market often associated with pushy sales people and poor customer care, our attention to detail and honest approach constantly reinforces our good reputation.