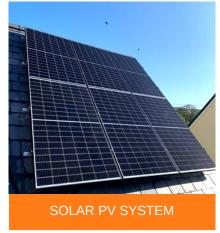

## Giant Close

Empower Energy was commissioned to design a 4.08 KWp Solar PV roof mount system. The system consisted of 12x JA Solar solar panels, 12 x P401 optimisers and an MPP1 SolarEdge inverter.

SolarEdge inverters are specifically designed to work with SolarEdge inverters which are designed to increase energy production by panel optimisation.

## **KEY FACTS**

INSTALLED 2021

SIZE 4.08 KWP

JA SOLAR PANELS

SOLAR EDGE OPTIMISERS & INVERTERS

Enhance your green credentials
Protect against rising fuel costs

In a market often associated with pushy sales people and poor customer care, our attention to detail and honest approach constantly reinforces our good reputation.