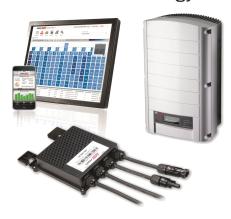

## Giant Close

Empower Energy was commissioned to design a 4.08 KWp Solar PV roof mount system. The system consisted of 12x JA Solar solar panels, 12 x P401 optimisers and an MPP1 SolarEdge inverter.

SolarEdge inverters are specifically designed to work with SolarEdge inverters which are designed to increase energy production by panel optimisation.

## **KEY FACTS**

INSTALLED 2021

SIZE 4.08 KWP

JA SOLAR PANELS

SOLAR EDGE OPTIMISERS & INVERTERS

Enhance your green credentials
Protect against rising fuel costs

In a market often associated with pushy sales people and poor customer care, our attention to detail and honest approach constantly reinforces our good reputation.