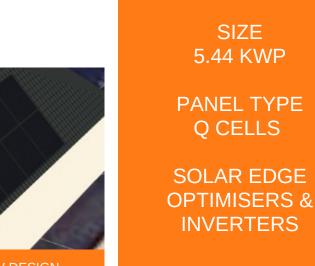

## 13 Bethia Road

Empower Energy was commissioned to design a 5.44KWp Solar system. The system consists of 16 Q Cells solar panels, 16 x optimisers P401 and a SolarEdge inverter SE-3680H-APP. SolarEdge inverters are specifically designed to work with SolarEdge inverters which are designed to increase energy production by panel optimisation.

**PV PANELS** 

**CO2 REDUCTION** 3,097 Kg / year

EMPOWER

KEY FACTS

**INSTALLED** 

**JUNE 2021** 

SIZE

Enhance your green credentials