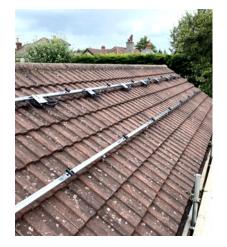

## 13 Bethia Road

Empower Energy was commissioned to design a 5.44KWp Solar system. The system consists of 16 Q Cells solar panels, 16 x optimisers P401 and a SolarEdge inverter SE-3680H-APP. SolarEdge inverters are specifically designed to work with SolarEdge inverters which are designed to increase energy production by panel optimisation.