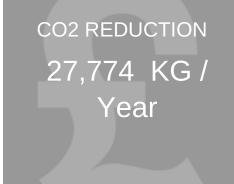

The solar installation will help the business to save on electricity bills. It will also reduce over 27,774 KG / Year of carbon footprint a year.