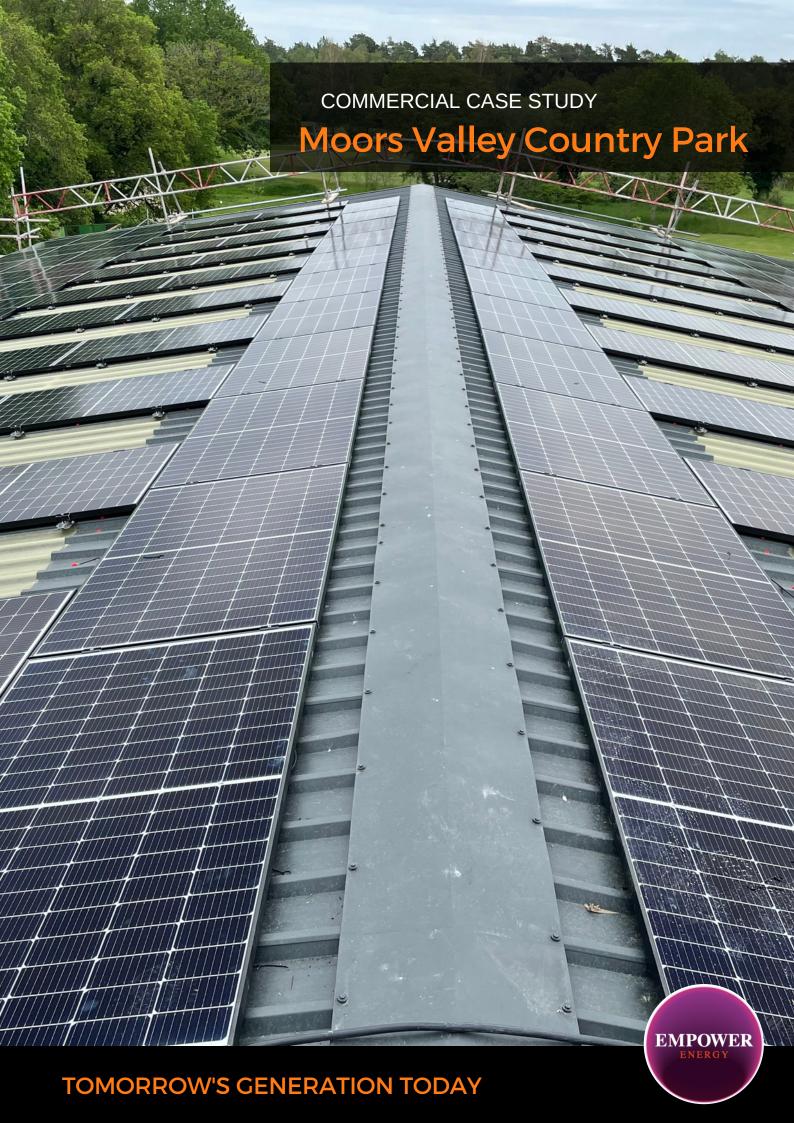

## Moors Valley Country Park

Empower Energy was commissioned to design and install a 54 KWp solar PV system on the rooftop of Moors Valley Country Park In Verwood

The system consisted of 144 x 375W Trina Solar, solar panels, 72 x P850 optimisers, and a 1x SE-50000 SolarEdge inverter system. SolarEdge inverters are specifically designed to work with a SolarEdge power optimiser. SolarEdge is able to increase energy production and are equipped with automatic shutdown for maximum safety.