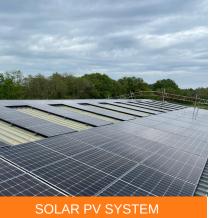

## Moors Valley Country Park

Empower Energy was commissioned to design and install a 54 KWp solar PV system on the rooftop of Moors Valley Country Park In Verwood

The system consisted of 144 x 375W Trina Solar, solar panels, 72 x P850 optimisers, and a 1x SE-50000 SolarEdge inverter system. SolarEdge inverters are specifically designed to work with a SolarEdge power optimiser. SolarEdge is able to increase energy production and are equipped with automatic shutdown for maximum safety.