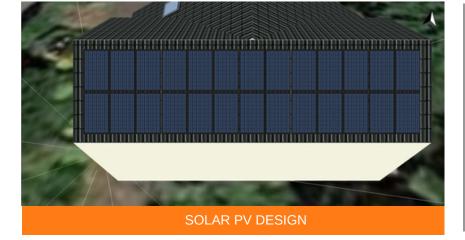

## Windfalls

Empower Energy was commissioned by a domestic property on Windfalls, Somerset to design and install a 8.45 KWp Solar PV system. The system consists of 26x Peimar 325 Wp solar panels and a 1 x SolarEdge SOL-80 inverter. The SolarEdge inverter is specifically designed to work with the SolarEdge power optimiser, they are designed to increase energy production and are equipped with an automatic shutdown option for maximum safety. This solar installation will help the property to save in electricity costs. It will also reduce 4,216 kg of carbon footprint a year.

## **KEY FACTS**

**INSTALLED** OCTOBER 2020

> SIZE 8.45 KWP

PANEL **PEIMAR** 

**INVERTER OPTIMISER SOLAREDGE** 

Enhance your green credentials

Protect against rising fuel costs In a market often associated with pushy sales people and poor customer care, our attention to detail and honest approach constantly reinforces our good reputation.