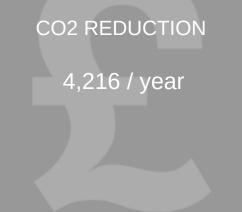

## Windfalls

Empower Energy was commissioned by a domestic property on Windfalls, Somerset to design and install a 8.45 KWp Solar PV system. The system consists of 26x Peimar 325 Wp solar panels and a 1 x SolarEdge SOL-80 inverter. The SolarEdge inverter is specifically designed to work with the SolarEdge power optimiser, they are designed to increase energy production and are equipped with an automatic shutdown option for maximum safety. This solar installation will help the property to save in electricity costs. It will also reduce 4,216 kg of carbon footprint a year.