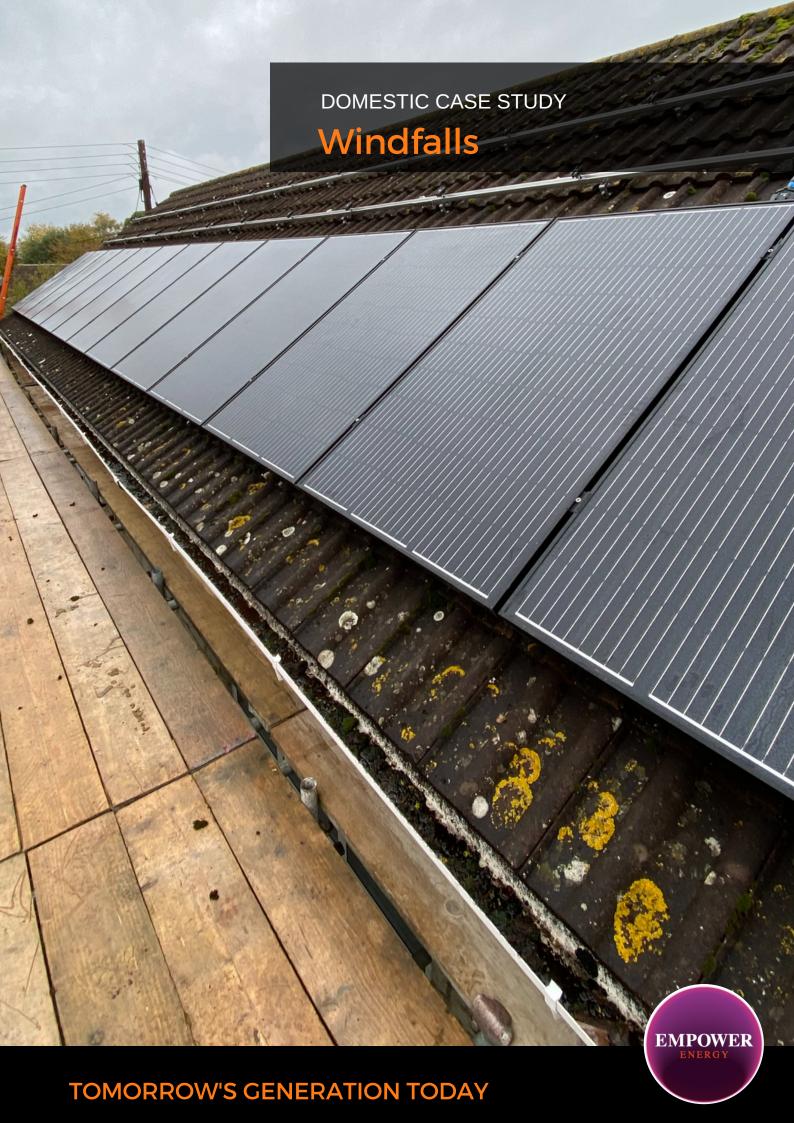

## Windfalls

Empower Energy was commissioned by a domestic property on Windfalls, Somerset to design and install a 8.45 KWp Solar PV system. The system consists of 26x Peimar 325 Wp solar panels and a 1 x SolarEdge SOL-80 inverter. The SolarEdge inverter is specifically designed to work with the SolarEdge power optimiser, they are designed to increase energy production and are equipped with an automatic shutdown option for maximum safety. This solar installation will help the property to save in electricity costs. It will also reduce 4,216 kg of carbon footprint a year.