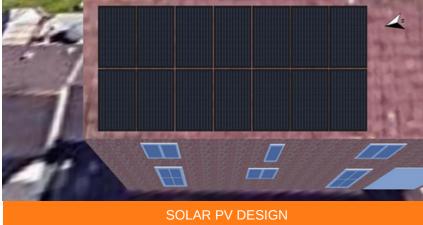

## Shackleton Square

Empower Energy was commissioned by a domestic property on Shackleton Square, Hampshire to design and install a 3.75 KWp Solar PV system. The system consists of 10 x JA Solar 3.75 Wp solar panels, 10 x P401 optimisers and a 1 x SolarEdge SE3000H inverter. The SolarEdge inverter is specifically designed to work with the SolarEdge power optimiser, they are designed to increase energy production and are equipped with an automatic shutdown option for maximum safety. This solar installation will help the property to save in electricity costs. It will also reduce 1,787 kg of carbon footprint a year.