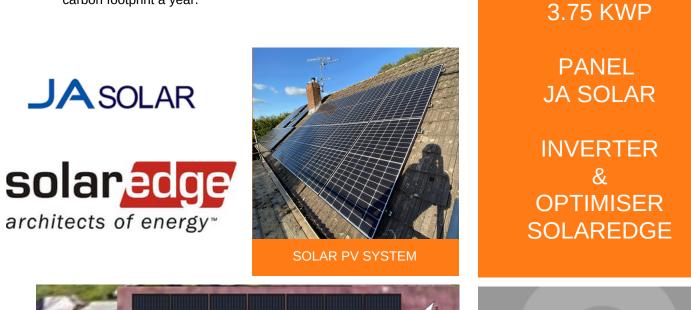

## Shackleton Square

Empower Energy was commissioned by a domestic property on Shackleton Square, Hampshire to design and install a 3.75 KWp Solar PV system. The system consists of 10 x JA Solar 3.75 Wp solar panels, 10 x P401 optimisers and a 1 x SolarEdge SE3000H inverter. The SolarEdge inverter is specifically designed to work with the SolarEdge power optimiser, they are designed to increase energy production and are equipped with an automatic shutdown option for maximum safety. This solar installation will help the property to save in electricity costs. It will also reduce 1,787 kg of carbon footprint a year.