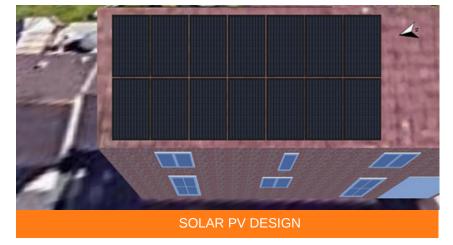

## **Plantagenet Crescent**

Empower Energy was commissioned by a domestic property on Plantagenet Crescent, Dorset to design and install a 8.06 KWp Solar PV system. The system consists of 26 x Peimar 310 Wp solar panels, 26 x P370 optimisers and a 1 x SolarEdge SE6000 inverter. The SolarEdge inverter is specifically designed to work with the SolarEdge power optimiser, they are designed to increase energy production and are equipped with an automatic shutdown option for maximum safety. This solar installation will help the property to save in electricity costs. It will also reduce 4,178 kg of carbon footprint a year.

## **KEY FACTS**

**INSTALLED** OCTOBER 2020

> SIZE 8.06 KWP

PANEL **PEIMAR** 

**INVERTER OPTIMISER SOLAREDGE** 

CO2 REDUCTION 4, 178 Kg / year

Enhance your green credentials

In a market often associated with pushy sales people and poor customer care, our attention to detail and honest approach constantly reinforces our good reputation.