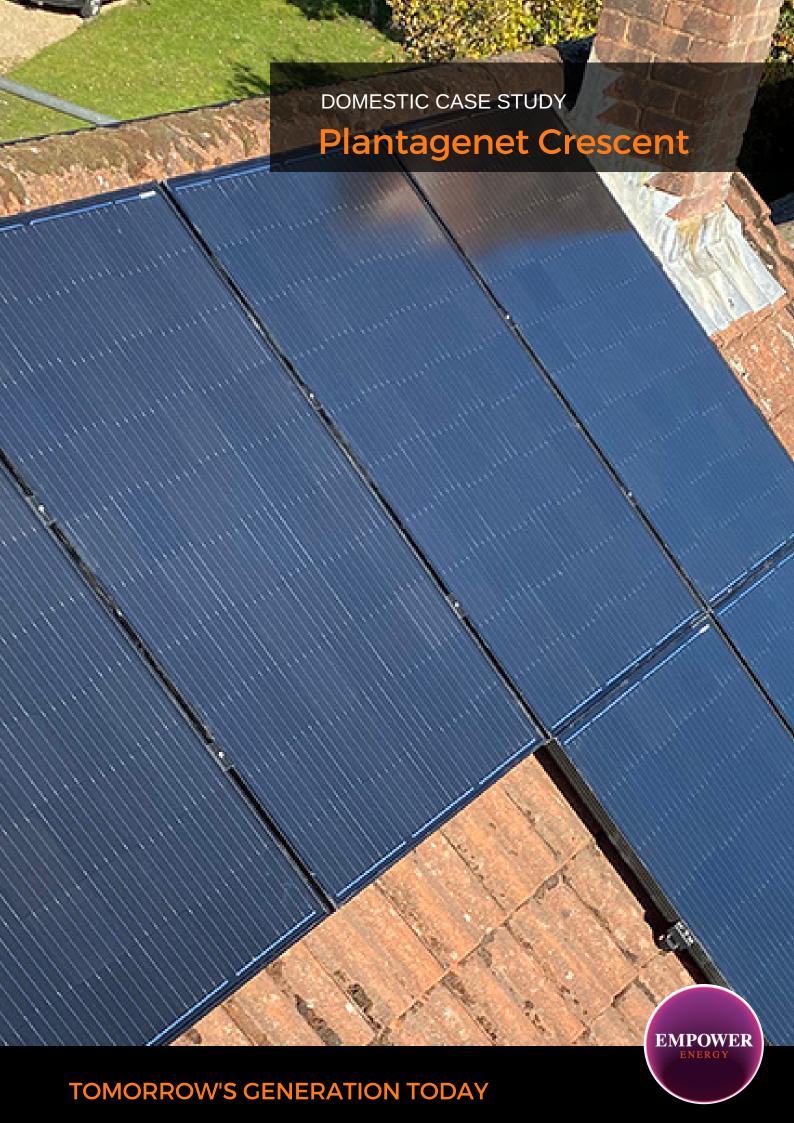

## **Plantagenet Crescent**

Empower Energy was commissioned by a domestic property on Plantagenet Crescent, Dorset to design and install a 8.06 KWp Solar PV system. The system consists of 26 x Peimar 310 Wp solar panels, 26 x P370 optimisers and a 1 x SolarEdge SE6000 inverter. The SolarEdge inverter is specifically designed to work with the SolarEdge power optimiser, they are designed to increase energy production and are equipped with an automatic shutdown option for maximum safety. This solar installation will help the property to save in electricity costs. It will also reduce 4,178 kg of carbon footprint a year.

## **KEY FACTS**

**INSTALLED** OCTOBER 2020

> SIZE 8.06 KWP

PANEL **PEIMAR** 

**INVERTER OPTIMISER SOLAREDGE** 

CO2 REDUCTION 4, 178 Kg / year

Enhance your green credentials

In a market often associated with pushy sales people and poor customer care, our attention to detail and honest approach constantly reinforces our good reputation.