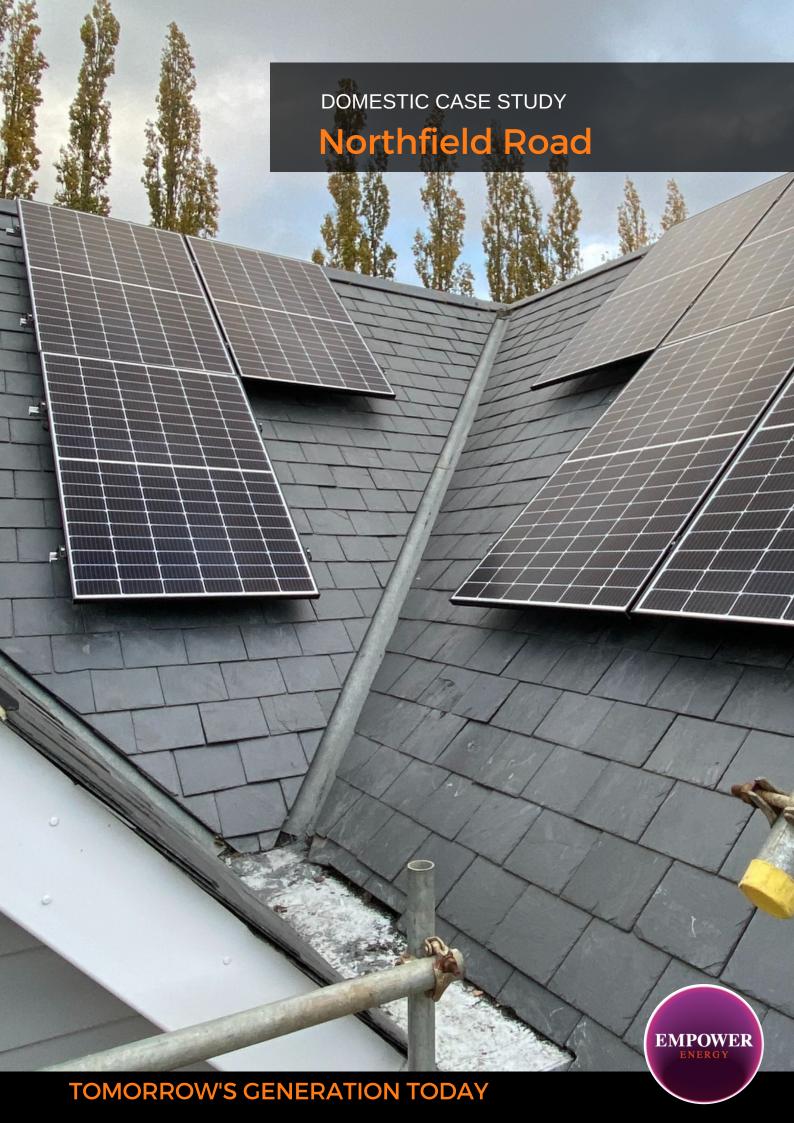

## Northfield Road

Empower Energy was commissioned by a domestic property on Northfield Road Hampshire to design and install a 5.25 KWp Solar PV system. The system consists of 14 x JA Solar 375Wp solar panels, 14 x P401 optimisers and a 1 x SolarEdge SE3680 inverter. The SolarEdge inverter is specifically designed to work with the SolarEdge power optimiser, they are designed to increase energy production and are equipped with an automatic shutdown option for maximum safety. This solar installation will help the business to save in electricity costs. It will also reduce 1,965 kg of carbon footprint a year.