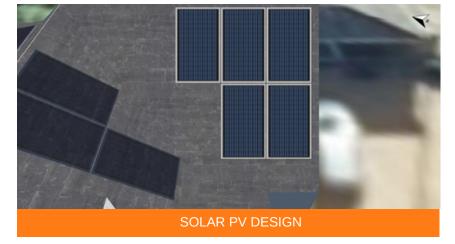

## Northfield Road

Empower Energy was commissioned by a domestic property on Northfield Road Hampshire to design and install a 5.25 KWp Solar PV system. The system consists of 14 x JA Solar 375Wp solar panels, 14 x P401 optimisers and a 1 x SolarEdge SE3680 inverter. The SolarEdge inverter is specifically designed to work with the SolarEdge power optimiser, they are designed to increase energy production and are equipped with an automatic shutdown option for maximum safety. This solar installation will help the business to save in electricity costs. It will also reduce 1,965 kg of carbon footprint a year.