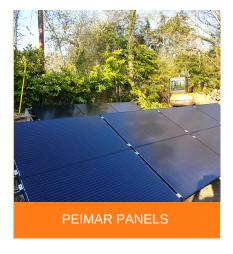

## THE ROUND HOUSE

Empower Energy was commissioned to design a 4.2 KWp Solar PV ground mount system. The system consist of 14 Peimar SG300M solar panels, 14 x optimisers P600 and a SolarEdge inverter SE3680HD.

## **KEY FACTS**

**INSTALLED** MAY 2017

> SIZE 4.2 KWP

PEIMAR PANELS

**SOLAR EDGE OPTIMISERS & INVERTERS** 

Enhance your green credentials

Protect against rising fuel costs In a market often associated with pushy sales people and poor customer care, our attention to detail and honest approach constantly reinforces our good reputation.