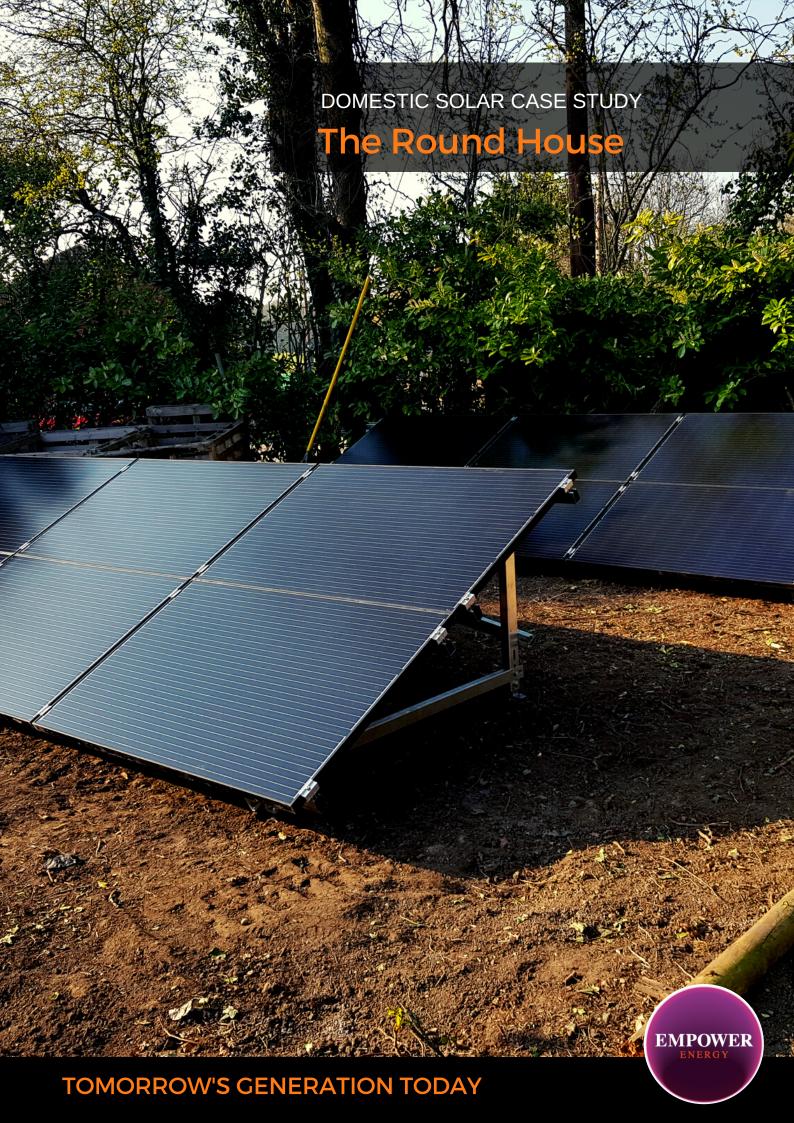

## THE ROUND HOUSE

Empower Energy was commissioned to design a 4.2 KWp Solar PV ground mount system. The system consist of 14 Peimar SG300M solar panels, 14 x optimisers P600 and a SolarEdge inverter SE3680HD.

SolarEdge inverters are specifically designed to work with SolarEdge inverters which are designed to increase energy production by panel optimisation.