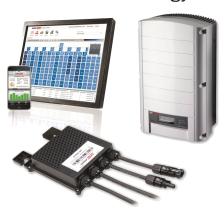

## THE ROUND HOUSE

Empower Energy was commissioned to design a 4.2 KWp Solar PV ground mount system. The system consist of 14 Peimar SG300M solar panels, 14 x optimisers P600 and a SolarEdge inverter SE3680HD.