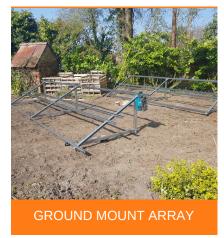

## THE ROUND HOUSE

Empower Energy was commissioned to design a 4.2 KWp Solar PV ground mount system. The system consist of 14 Peimar SG300M solar panels, 14 x optimisers P600 and a SolarEdge inverter SE3680HD.