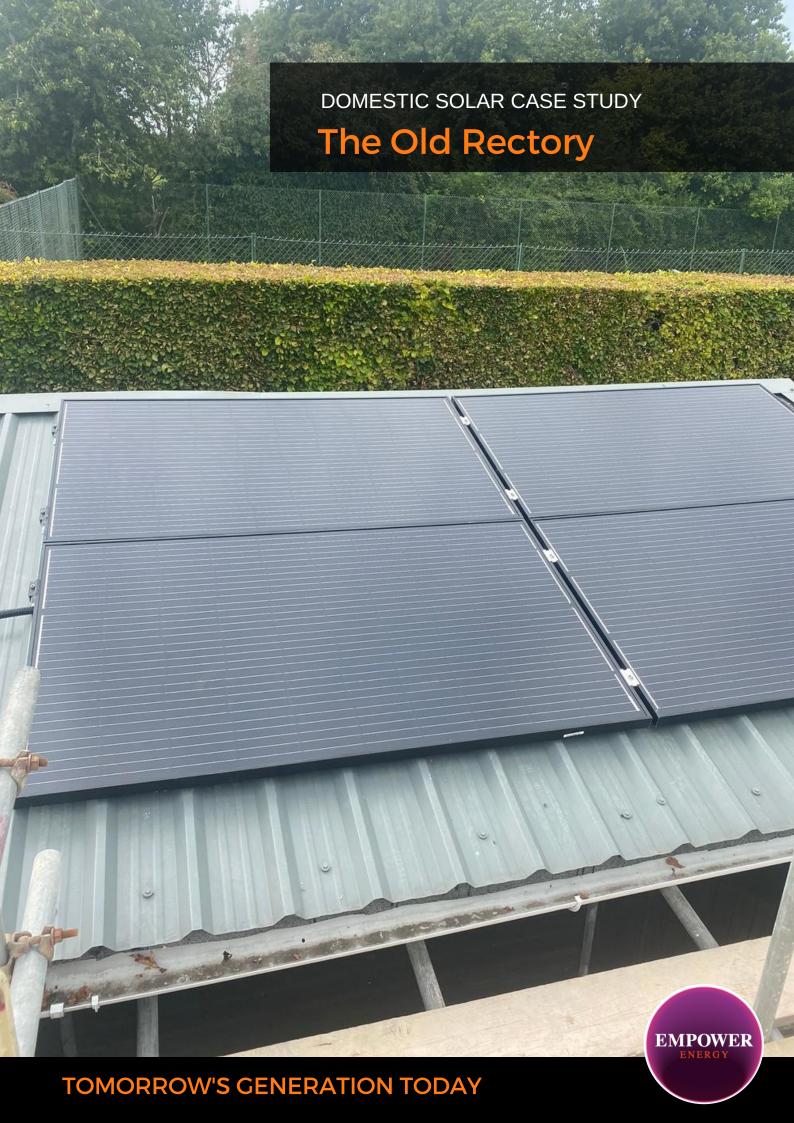

## The Old Rectory

Empower Energy was commissioned to design a 4.55 KWp Solar PV roof mount system. The system consisted of 14 x 325 solar panels, 14 x P370-MC4 optimisers and a SolarEdge inverter SM325M.