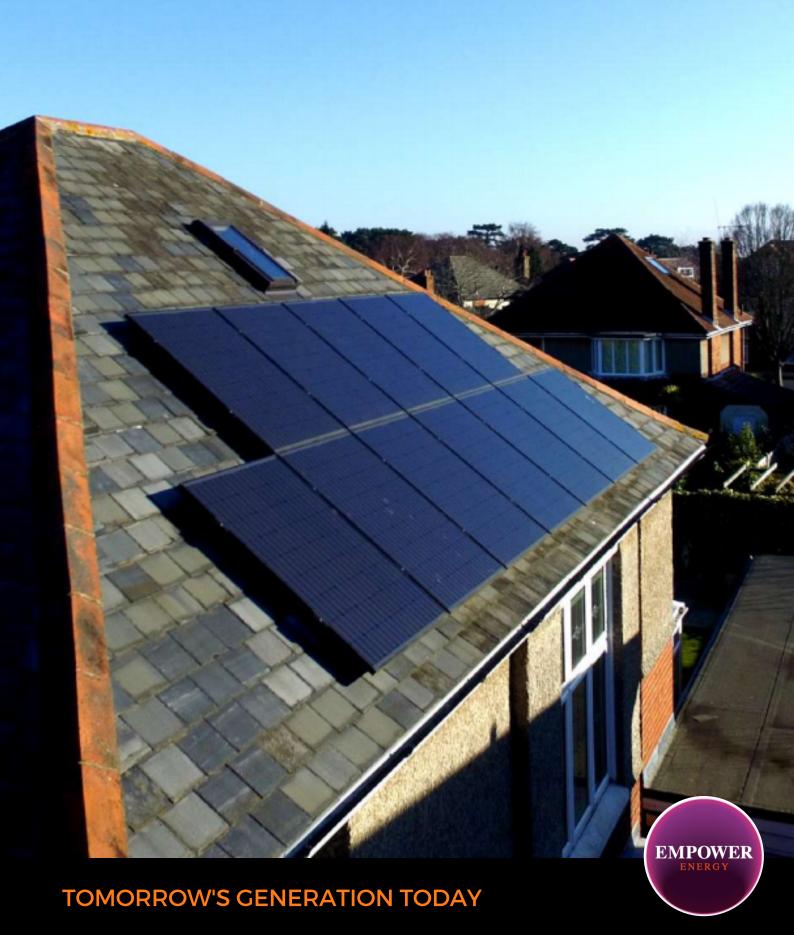

## St Ledgers

In 2016, Mr Monkhouse decided to retrofit his PV system with Empower Energy Ltd using SolarEdge technology after he realised that his PV system was producing less than the forecasted output expectations.

## **KEY FACTS**

INSTALLED FEBUARY 2016 SIZE 4.14 KWP

PEIMAR PANELS

SOLAR EDGE OPTIMISERS & INVERTERS

Enhance your green credentials

Protect against rising fuel costs

In a market often associated with pushy sales people and poor customer care, our attention to detail and honest approach constantly reinforces our good reputation.