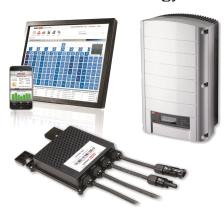

The PV system was installed with one SolarEdge inverter SE4KW and 18 power optimisers, each power optimiser allowing every module to generate maximum energy using Module-level MPP tracking.

The power optimisers were included with 25 year warranty and an inverter warranty of 20 years.