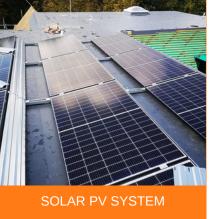

## LIME TREE CARE HOME

Empower Energy was commissioned to design and install a 24.48KWp solar PV system on the rooftop of Leyland House in Hampshire.

The system consisted of 72x 340W solar panels, 72x P370 optimisers and a 1x SolarEdge inverter system. SolarEdge inverters are specifically designed to work with a SolarEdge power optimiser. SolarEdge are able to increase energy production and are equipped with automatic shutdown for maximum safety.

## **KEY FACTS**

**INSTALLED** June 2020 72 x 340W solar Panels 38 x P300 Optimisers 1x SolarEdge Inverters

> SIZE **24 KWP**

PANEL **JA SOLAR** 

**INVERTER OPTIMISER SOLAREDGE** 

CO2 REDUCTION 11,883 Kg / year