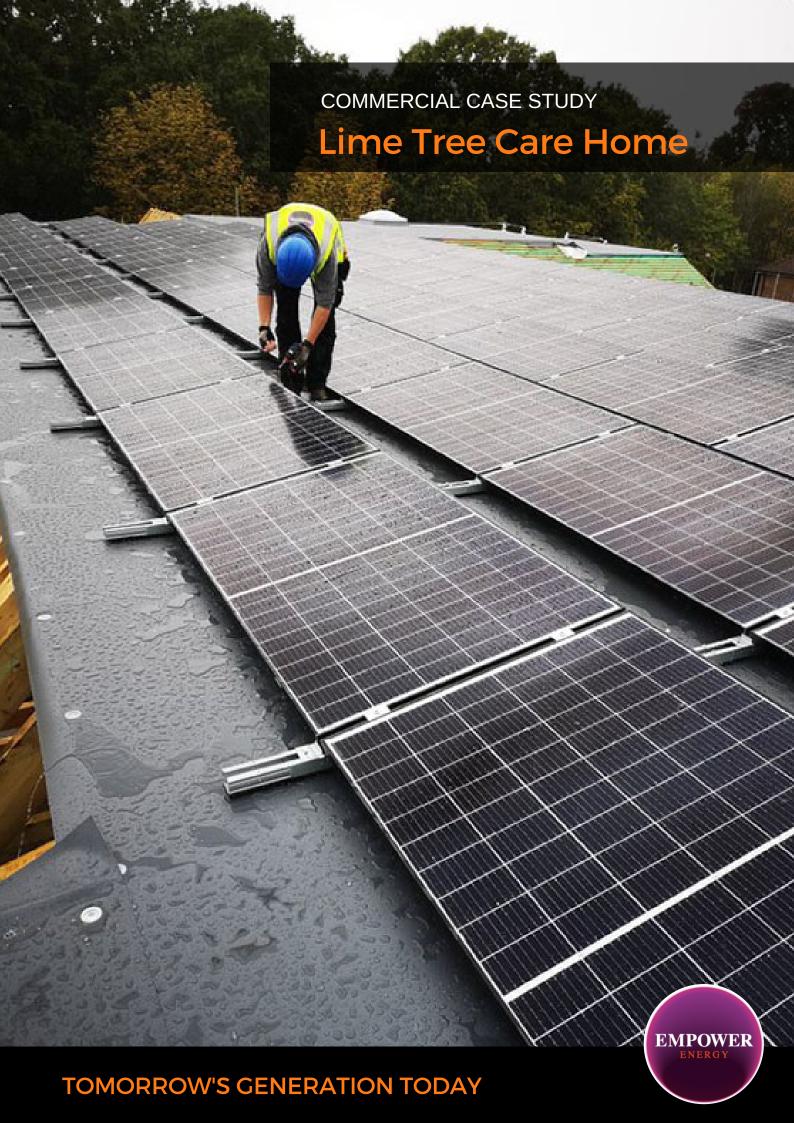

## LIME TREE CARE HOME

Empower Energy was commissioned to design and install a 24.48KWp solar PV system on the rooftop of Leyland House in Hampshire.

The system consisted of 72x 340W solar panels, 72x P370 optimisers and a 1x SolarEdge inverter system. SolarEdge inverters are specifically designed to work with a SolarEdge power optimiser. SolarEdge are able to increase energy production and are equipped with automatic shutdown for maximum safety.

The solar installation will help the business to save on electricity bills. It will also reduce 11,833 Kg of carbon footprint a year.