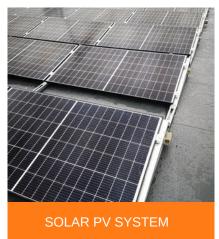

## LIME TREE CARE HOME

Empower Energy was commissioned to design and install a 24.48KWp solar PV system on the rooftop of Leyland House in Hampshire.

The system consisted of 72x 340W solar panels, 72x P370 optimisers and a 1x SolarEdge inverter system. SolarEdge inverters are specifically designed to work with a SolarEdge power optimiser. SolarEdge are able to increase energy production and are equipped with automatic shutdown for maximum safety.