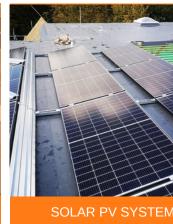

## LIME TREE CARE HOME

Empower Energy was commissioned to design and install a 24.48KWp solar PV system on the rooftop of Leyland House in Hampshire.

The system consisted of 72x 340W solar panels, 72x P370 optimisers and a 1x SolarEdge inverter system. SolarEdge inverters are specifically designed to work with a SolarEdge power optimiser. SolarEdge are able to increase energy production and are equipped with automatic shutdown for maximum safety.