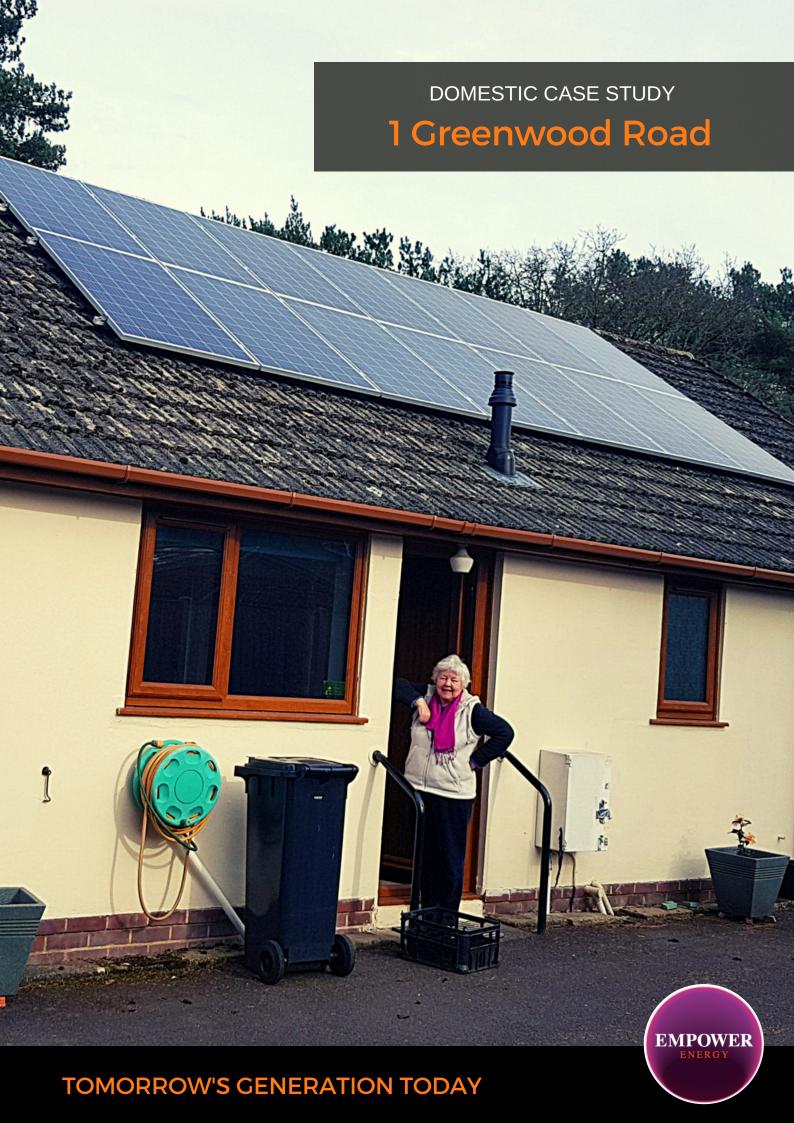

## Greenwood Road, Ringwood

Empower Energy installed a 3.85kW system at Greenwood Road, Ringwood, Dorset. The installation comprised of SolarEdge inverters and optimisers. We choose Canadian Solar Panels as their performance is outstanding in low light which make the system really suitable for the irradiance levels found in England.

## **KEY FACTS**

INSTALLED February 2018

SIZE 3.85 KWP

PANEL CANADIAN SOLAR

> INVERTER & OPTIMISER SOLAREDGE

CO2 REDUCTION 2,039 Kg/ year

Enhance your green credentials

In a market often associated with pushy sales people and poor customer care, our attention to detail and honest approach constantly reinforces our good reputation.