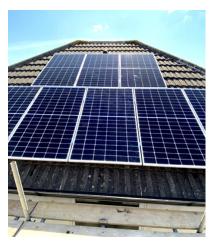

## **Connaught Crescent**

Empower Energy was commissioned to design a 3.38 KWp Solar PV roof mount system. The system consisted of 9 x Canadian Solar CS3L-365MS solar panels, 9 x P505-MC4 optimisers and a SolarEdge inverter SE-3000H-APP.