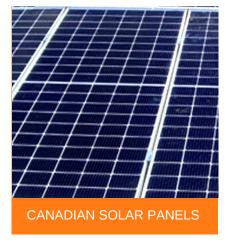

## **Connaught Crescent**

Empower Energy was commissioned to design a 3.38 KWp Solar PV roof mount system. The system consisted of 9 x Canadian Solar CS3L-365MS solar panels, 9 x P505-MC4 optimisers and a SolarEdge inverter SE-3000H-APP.

## **KEY FACTS**

INSTALLED JULY 2020

SIZE 3.38 KWP

CANADIAN SOLAR PANELS

SOLAR EDGE OPTIMISERS & INVERTERS

Enhance your green credentials

Protect against rising fuel costs

In a market often associated with pushy sales people and poor customer care, our attention to detail and honest approach constantly reinforces our good reputation.