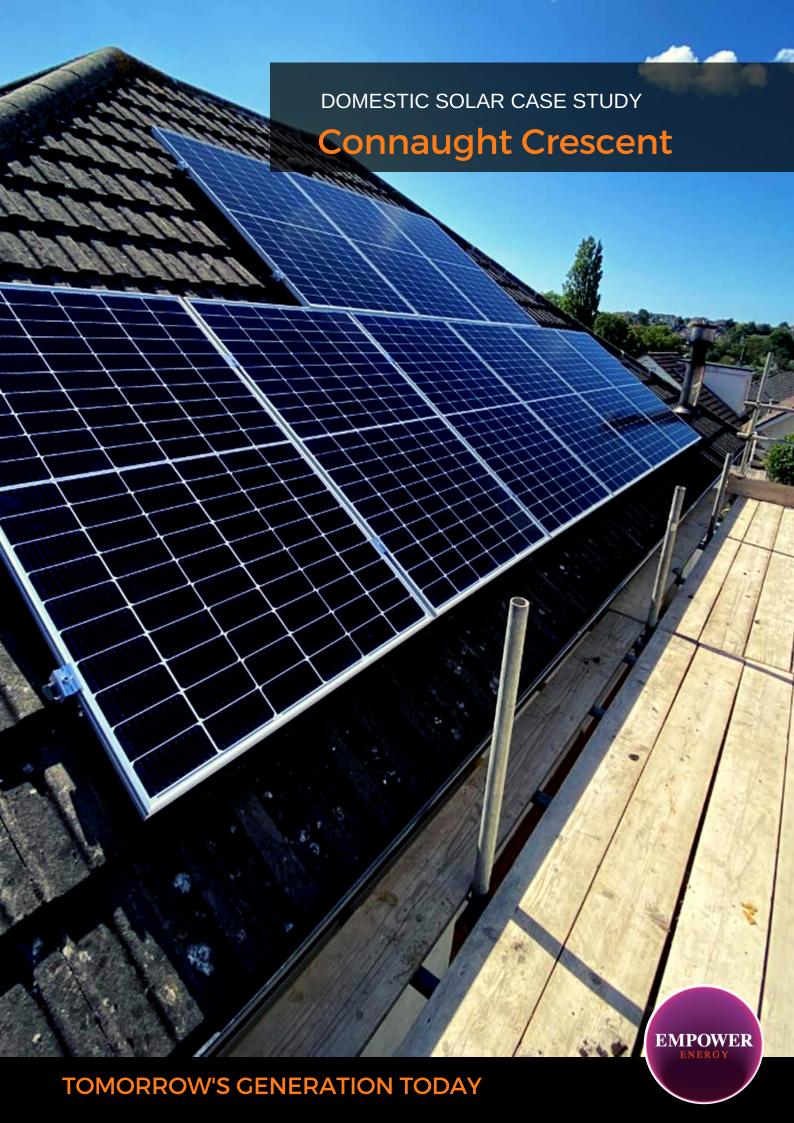

## **Connaught Crescent**

Empower Energy was commissioned to design a 3.38 KWp Solar PV roof mount system. The system consisted of 9 x Canadian Solar CS3L-365MS solar panels, 9 x P505-MC4 optimisers and a SolarEdge inverter SE-3000H-APP.