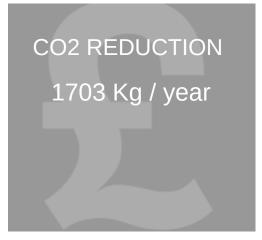

## **KEY FACTS**

INSTALLED JULY 2020

SIZE 3.38 KWP

CANADIAN SOLAR PANELS

SOLAR EDGE OPTIMISERS & INVERTERS

Enhance your green credentials

Protect against rising fuel costs

In a market often associated with pushy sales people and poor customer care, our attention to detail and honest approach constantly reinforces our good reputation.