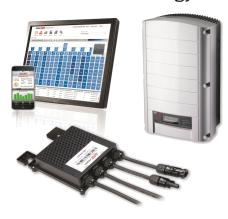

SolarEdge inverters are specifically designed to work with SolarEdge inverters which are designed to increase energy production by panel optimisation.

## solar edge