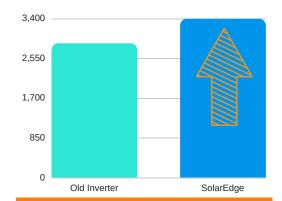

# solaredge

architects of energy

In 2016, the client decided to retrofit his PV system using SolarEdge technology after years of under-performance and diminishing yields. After one year, the system is showing impressive results exceeding all estimations. With SolarEdge real time monitoring any faults that are detected are immediately detected and uploaded to the solar monitoring portal.