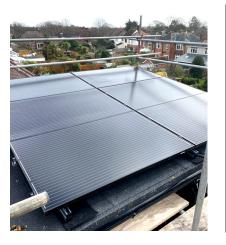

## **85 Durrington Road**

Empower Energy was commissioned to design a 3.7 KWp Solar PV roof mount system. The system consisted of 12 x 310 solar panels, 12 x P370 optimisers and a SolarEdge inverter SE3680.

SolarEdge inverters are specifically designed to work with SolarEdge inverters which are designed to increase energy production by panel optimisation.

SOLAR PV DESIGN

**KEY FACTS INSTALLED JULY 2020** 

SIZE 3.7 KWP

PEIMAR PANELS

SOLAR EDGE **OPTIMISERS & INVERTERS** 

**CO2 REDUCTION** 1,829 Kg/ year

EMPOWER

Enhance your green credentials

Protect against rising fuel costs In a market often associated with pushy sales people and poor customer care, our attention to detail and honest approach constantly reinforces our good reputation.