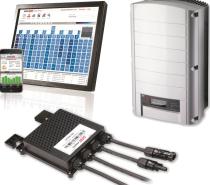

## **85 Durrington Road**

Empower Energy was commissioned to design a 3.7 KWp Solar PV roof mount system. The system consisted of 12 x 310 solar panels, 12 x P370 optimisers and a SolarEdge inverter SE3680.

SolarEdge inverters are specifically designed to work with SolarEdge inverters which are designed to increase energy production by panel optimisation.

SOLAR PV DESIGN

**KEY FACTS INSTALLED JULY 2020** 

SIZE 3.7 KWP