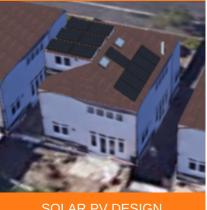

## **85 Durrington Road**

Empower Energy was commissioned to design a 3.7 KWp Solar PV roof mount system. The system consisted of 12 x 310 solar panels, 12 x P370 optimisers and a SolarEdge inverter SE3680.

SolarEdge inverters are specifically designed to work with SolarEdge inverters which are designed to increase energy production by panel optimisation.

SOLAR PV DESIGN

**KEY FACTS INSTALLED JULY 2020** 

SIZE 3.7 KWP

PEIMAR PANELS

SOLAR EDGE **OPTIMISERS & INVERTERS** 

**CO2 REDUCTION** 1,829 Kg/ year

EMPOWER

Enhance your green credentials

Protect against rising fuel costs In a market often associated with pushy sales people and poor customer care, our attention to detail and honest approach constantly reinforces our good reputation.