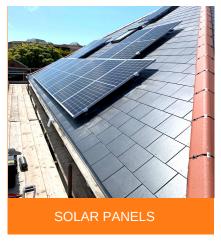

## 72 Hengistbury Road

Empower Energy was commissioned to design a 4.2 KWp Solar PV ground mount system. The system consist of 13 Canadian Solar CS3K-325MS-MC4 solar panels, 13 x optimisers P370 and a SolarEdge inverter SE3680HD.

## **KEY FACTS**

**INSTALLED JUNE 2020** 

> SIZE 4.2 KWP

CANADIAN SOLAR **PANELS** 

SOLAR EDGE **OPTIMISERS & INVERTERS** 

Enhance your green credentials

Protect against rising fuel costs In a market often associated with pushy sales people and poor customer care, our attention to detail and honest approach constantly reinforces our good reputation.