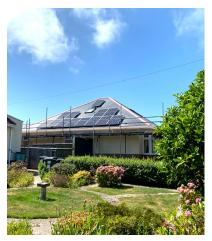

## 72 Hengistbury Road

Empower Energy was commissioned to design a 4.2 KWp Solar PV ground mount system. The system consist of 13 Canadian Solar CS3K-325MS-MC4 solar panels, 13 x optimisers P370 and a SolarEdge inverter SE3680HD.

## **KEY FACTS**

**INSTALLED JUNE 2020** 

> SIZE 4.2 KWP

CANADIAN SOLAR **PANELS** 

SOLAR EDGE **OPTIMISERS & INVERTERS** 

Enhance your green credentials

Protect against rising fuel costs In a market often associated with pushy sales people and poor customer care, our attention to detail and honest approach constantly reinforces our good reputation.