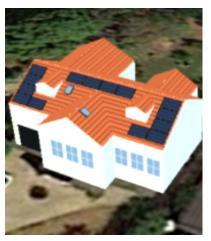

## 7 Ashley Drive

Empower Energy was commissioned to design a 4.3 KWp Solar PV roof mount system. The system consist of 14 Peimar SG310M solar panels, 14x optimisers P370 and a SolarEdge inverter SE3680HD.

## **KEY FACTS**

**INSTALLED** MAY 2020

> SIZE 4.3 KWP

PEIMAR PANELS

**SOLAR EDGE OPTIMISERS & INVERTERS** 

Enhance your green credentials

Protect against rising fuel costs In a market often associated with pushy sales people and poor customer care, our attention to detail and honest approach constantly reinforces our good reputation.