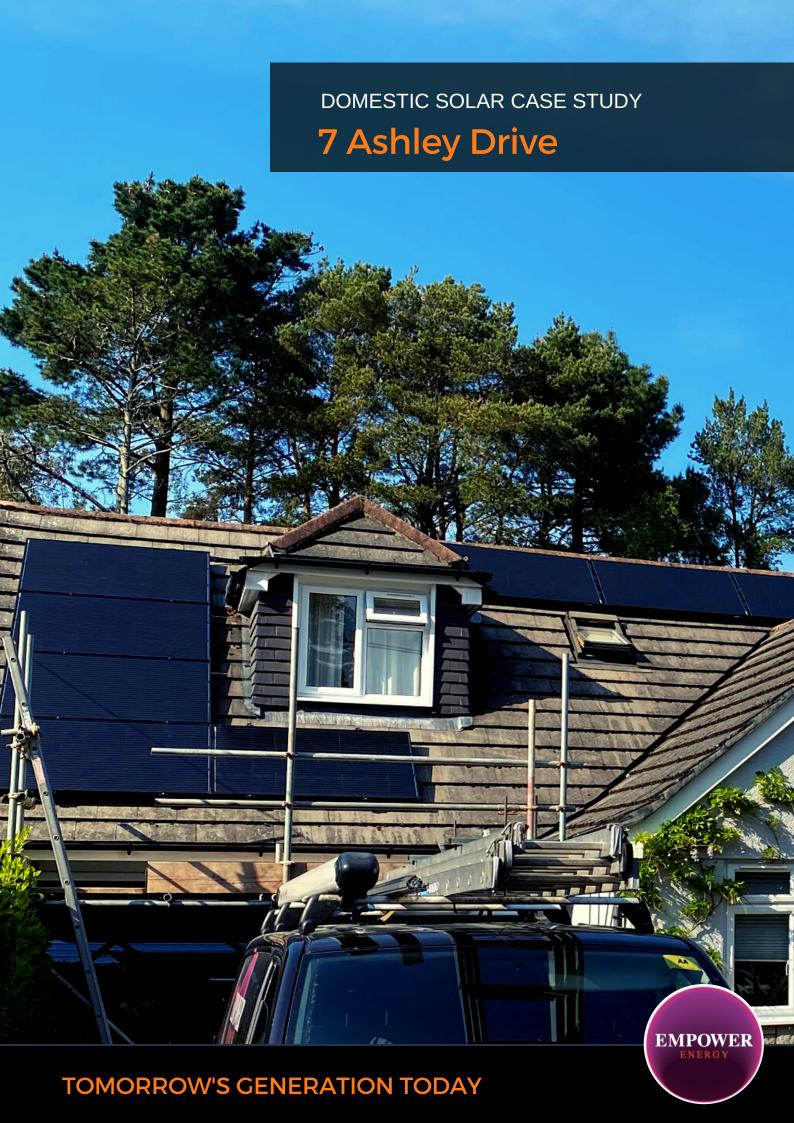

## 7 Ashley Drive

Empower Energy was commissioned to design a 4.3 KWp Solar PV roof mount system. The system consist of 14 Peimar SG310M solar panels, 14x optimisers P370 and a SolarEdge inverter SE3680HD.