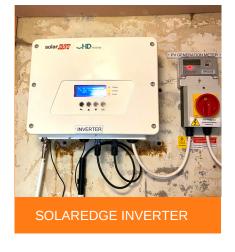

## 7 Ashley Drive

Empower Energy was commissioned to design a 4.3 KWp Solar PV roof mount system. The system consist of 14 Peimar SG310M solar panels, 14x optimisers P370 and a SolarEdge inverter SE3680HD.

SolarEdge inverters are specifically designed to work with SolarEdge inverters which are designed to increase energy production by panel optimisation.