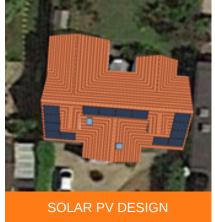

## 7 Ashley Drive

Empower Energy was commissioned to design a 4.3 KWp Solar PV roof mount system. The system consist of 14 Peimar SG310M solar panels, 14x optimisers P370 and a SolarEdge inverter SE3680HD.