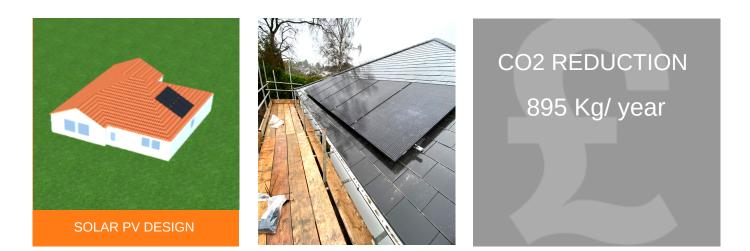

## 48 Abbotsbury Road

Empower Energy was commissioned to design a 1.8 kWp Solar PV roof mount system. The system consisted of 6 x 300 solar panels and a Growatt inverter 1500s.

Growatt inverters are designed to work with your solar system with the aim to achieve high efficiency and maximum productivity throughout.