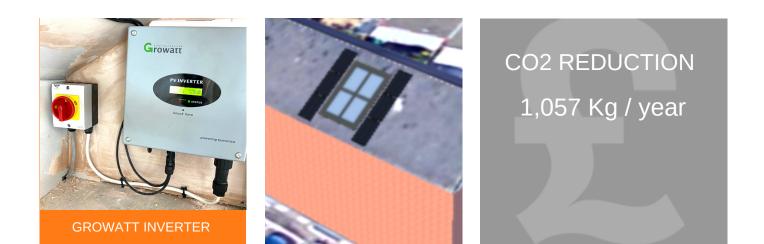

## 11 Lower Quay Close

Empower Energy was commissioned to design a 2.2 KWp Solar PV roof mount system. The system consisted of 7x Peimar SG310M solar panels and a Growatt inverter.

Growatt inverters are designed to work with your solar system with the aim to achieve high efficiency and maximum productivity throughout.

SOLAR PV DESIGN

SIZE 2.2 KWP PEIMAR PANELS

**KEY FACTS** 

**INSTALLED** 

**JULY 2020** 

GROWATT INVERTERS

Enhance your green credentials

Protect against rising fuel costs