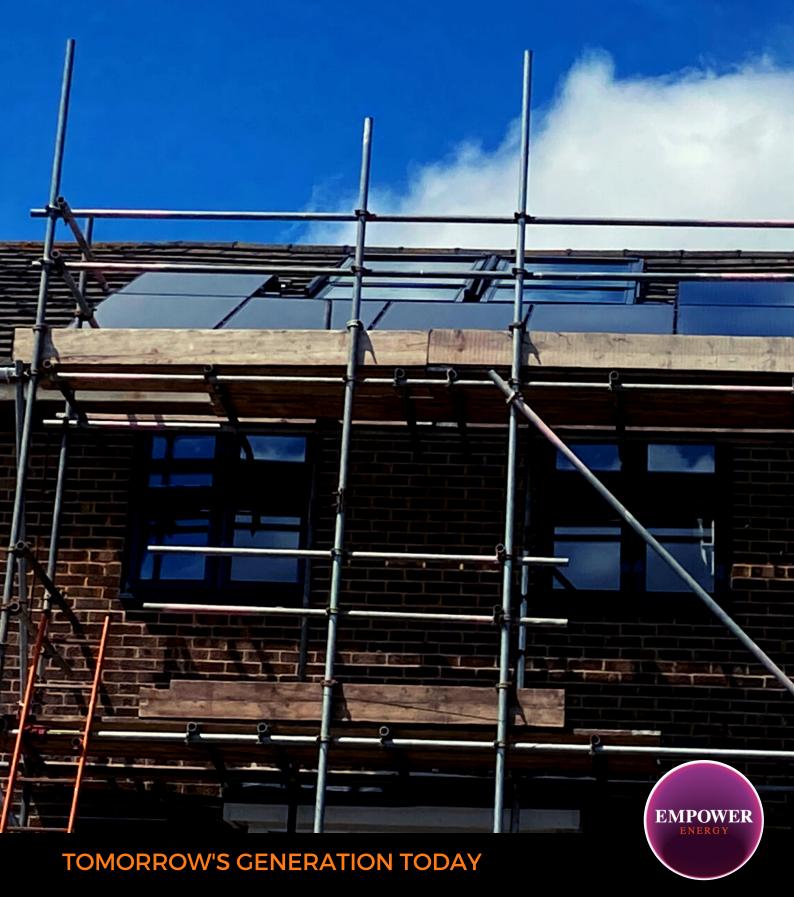

## 11 Lower Quay Close

Empower Energy was commissioned to design a 2.2 KWp Solar PV roof mount system. The system consisted of 7x Peimar SG310M solar panels and a Growatt inverter.

Growatt inverters are designed to work with your solar system with the aim to achieve high efficiency and maximum productivity throughout.

SOLAR PV DESIGN

SIZE 2.2 KWP PEIMAR PANELS

**KEY FACTS** 

**INSTALLED** 

**JULY 2020** 

GROWATT INVERTERS

Enhance your green credentials

Protect against rising fuel costs