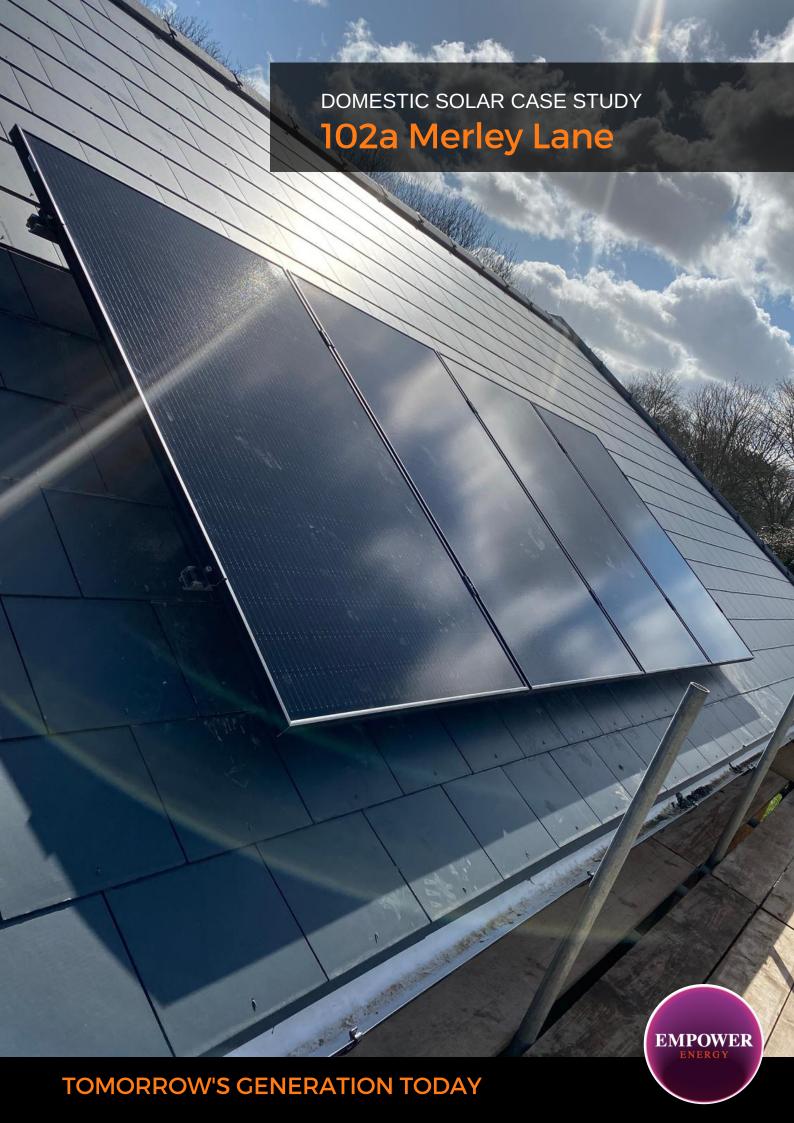

## 102a Merley lane

Empower Energy was commissioned by Edgewater Homes to design a 1.2 kWp Solar PV roof mount system. The system consisted of 4 x 300 solar panels and a Growatt inverter 1000-S.

Growatt inverters are designed to work with your solar system with the aim to achieve high efficiency and maximum productivity throughout.

## **KEY FACTS**

INSTALLED MARCH 2020

SIZE 1.2 KWP

CANADIAN SOLAR PANELS

GROWATT INVERTERS

Enhance your green credentials

Protect against rising fuel costs

In a market often associated with pushy sales people and poor customer care, our attention to detail and honest approach constantly reinforces our good reputation.