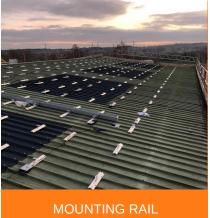

## Stewarts Garden Centre

Empower Energy was commissioned to design and install a 161.88 KWp solar PV system on the rooftop of Stewarts Garden Centre store in Wimborne.

The system consisted of 558 x Peimar 285W solar panels, 116 x P600 optimisers and a 3x SolarEdge inverter system. SolarEdge inverters are specifically designed to work with a SolarEdge power optimiser. SolarEdge are able to increase energy production and are equipped with automatic shutdown for maximum safety.

## **KEY FACTS**

INSTALLED
December 2019
558 x 285W solar Panels
116 x P600 Optimisers
3x SolarEdge Inverter

SIZE 161.88 KWP

PANEL PEIMAR

INVERTER & OPTIMISER SOLAREDGE

co2 REDUCTION 37,838 Kg / year

Enhance your green credentials