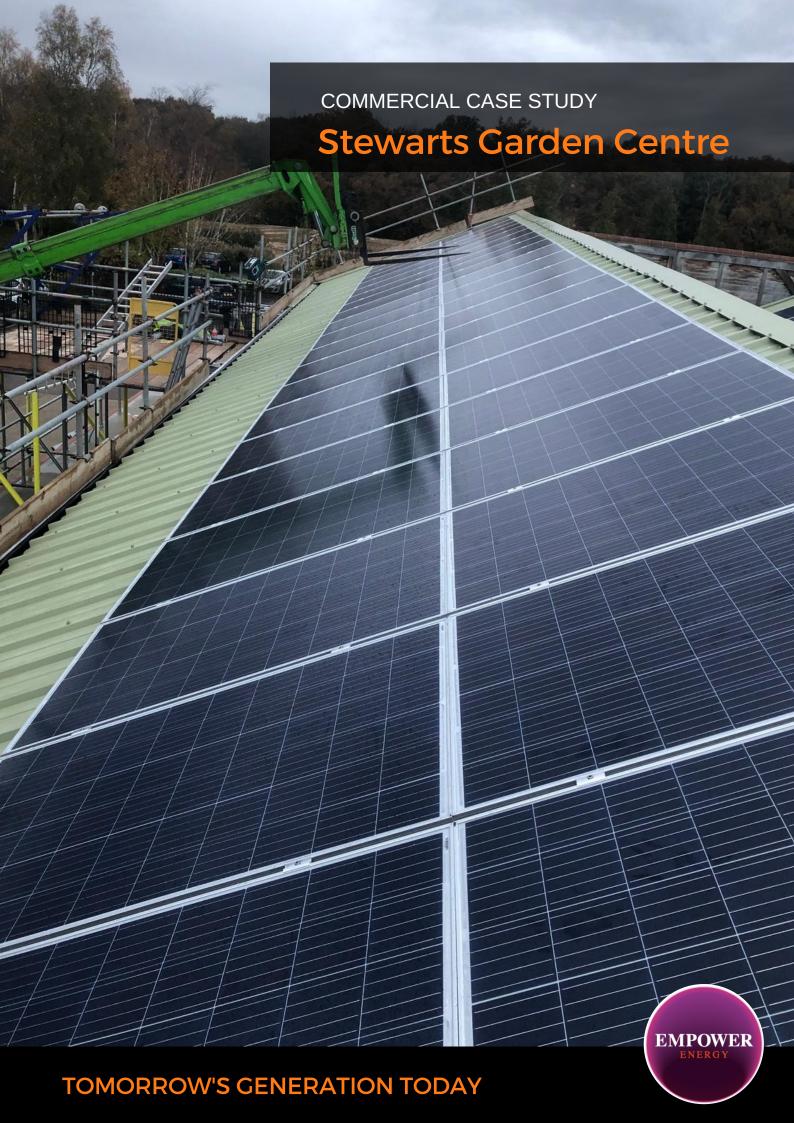

## Stewarts Garden Centre

Empower Energy was commissioned to design and install a 161.88 KWp solar PV system on the rooftop of Stewarts Garden Centre store in Wimborne.

The system consisted of 558 x Peimar 285W solar panels, 116 x P600 optimisers and a 3x SolarEdge inverter system. SolarEdge inverters are specifically designed to work with a SolarEdge power optimiser. SolarEdge are able to increase energy production and are equipped with automatic shutdown for maximum safety.

## **KEY FACTS**

INSTALLED
December 2019
558 x 285W solar Panels
116 x P600 Optimisers
3x SolarEdge Inverter

SIZE 161.88 KWP

PANEL PEIMAR

INVERTER & OPTIMISER SOLAREDGE

co2 REDUCTION 37,838 Kg / year

Enhance your green credentials