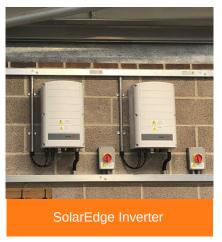

## Stewarts Garden Centre

Empower Energy was commissioned to design and install a 161.88 KWp solar PV system on the rooftop of Stewarts Garden Centre store in Wimborne.

The system consisted of 558 x Peimar 285W solar panels, 116 x P600 optimisers and a 3x SolarEdge inverter system. SolarEdge inverters are specifically designed to work with a SolarEdge power optimiser. SolarEdge are able to increase energy production and are equipped with automatic shutdown for maximum safety.

## **KEY FACTS**

INSTALLED
December 2019
558 x 285W solar Panels
116 x P600 Optimisers
3x SolarEdge Inverter

SIZE 161.88 KWP

PANEL PEIMAR

INVERTER & OPTIMISER SOLAREDGE

co2 REDUCTION 37,838 Kg / year

Enhance your green credentials