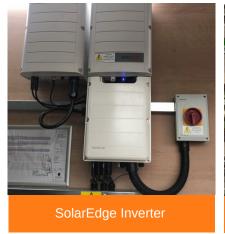

## Stewarts Garden Centre

Empower Energy was commissioned to design and install a 120.27 KWp solar PV system on the rooftop of Stewarts Garden Centre store in Christchurch.

The system consisted of 422 x Peimar 285W solar panels, 215 x P600 optimisers and a 2x SolarEdge inverter system. SolarEdge inverters are specifically designed to work with a SolarEdge power optimiser. SolarEdge are able to increase energy production and are equipped with automatic shutdown for maximum safety.