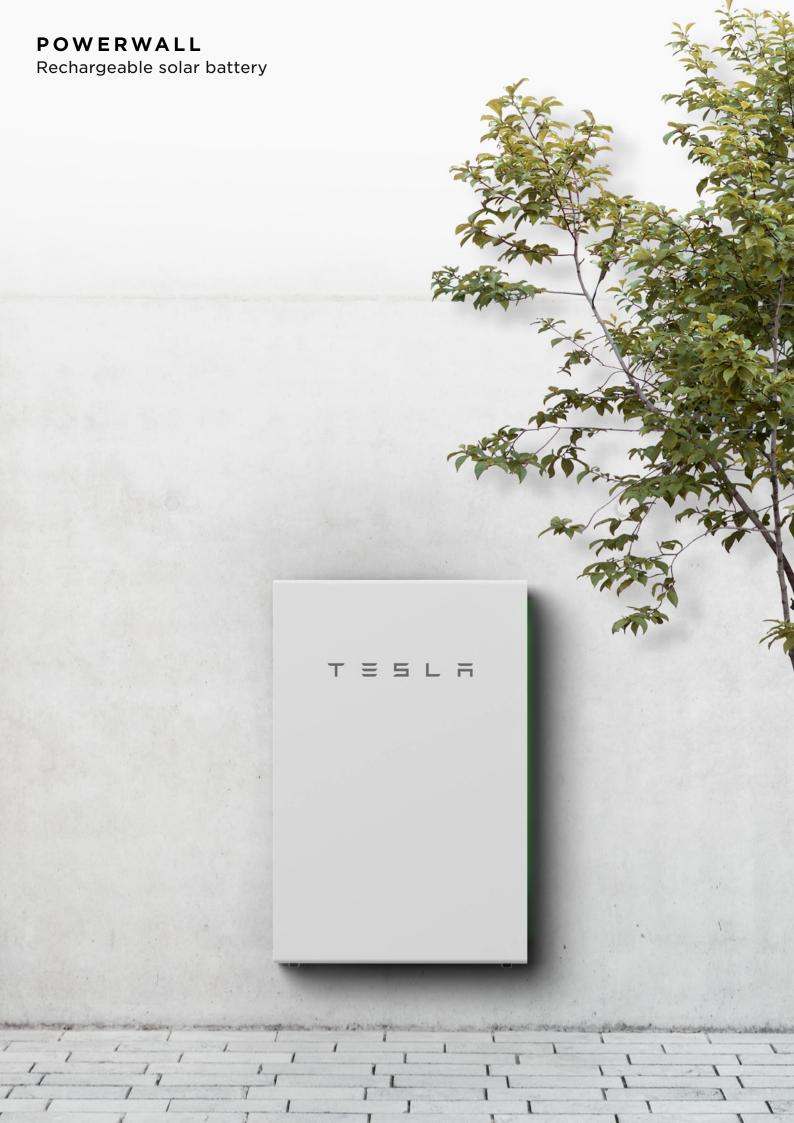

#### **Product** Overview

Power your home and electric vehicle with renewable energy you control and reduce your reliance on the grid.

With solar, you typically generate more clean energy than you need. By combining with Powerwall, a rechargeable home battery, you can store excess energy from your solar panels for use anytime—even during a power outage.

# Tesla Powerwall & Backup Power

A home battery that stores excess energy from your solar panels for use clean energy to use when you need it day or night to self-power your home and vehicle, even during a blackout