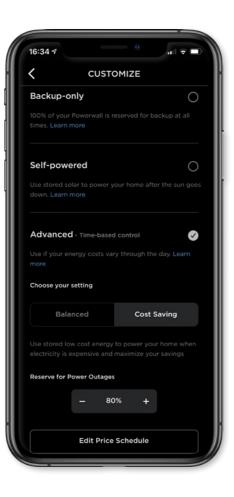

## 24/7 Mobile Monitoring Control your Powerwall and track your energy usage in real time

Plan ahead for every season and watch your energy flow on a daily, weekly or monthly basis.

Manage your features and track your excess energy with instant notifications and easy navigation

Customise your system with performance modes and backup protection during severe weather

Watch your energy flow in real time and monitor your home's energy independence

## **Compact and Simple** Lowering cost and complexity

With easy installation and no maintenance, Powerwall is a completely automated system designed for any home.

Liquid thermal controls, independent fuses and touch-safe technology deliver maximum battery life and added safety.