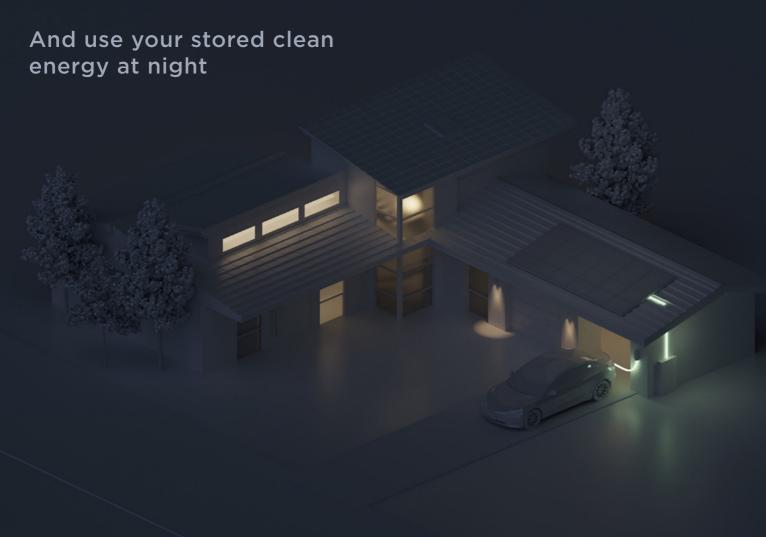

#### **Product** Overview

Power your home and electric vehicle with renewable energy you control and reduce your reliance on the grid.

With solar, you typically generate more clean energy than you need. By combining with Powerwall, a rechargeable home battery, you can store excess energy from your solar panels for use anytime—even during a power outage.

# Tesla Powerwall & Backup Power

A home battery that stores excess energy from your solar panels for use clean energy to use when you need it day or night to self-power your home and vehicle, even during a blackout