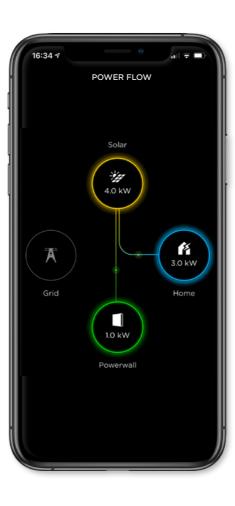

## 24/7 Mobile Monitoring Control your Powerwall and track your energy usage in real time

Plan ahead for every season and watch your energy flow on a daily, weekly or monthly basis.

Manage your features and track your excess energy with instant notifications and easy navigation

Customise your system with performance modes and backup protection during severe weather

Watch your energy flow in real time and monitor your home's energy independence