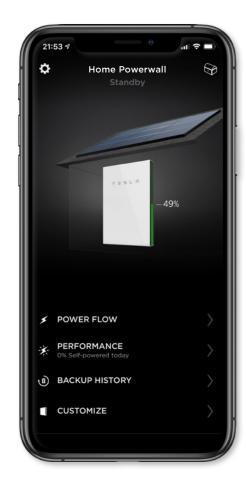

## 24/7 Mobile Monitoring Control your Powerwall and track your energy usage in real time

Plan ahead for every season and watch your energy flow on a daily, weekly or monthly basis.

Manage your features and track your excess energy with instant notifications and easy navigation

Customise your system with performance modes and backup protection during severe weather

Watch your energy flow in real time and monitor your home's energy independence