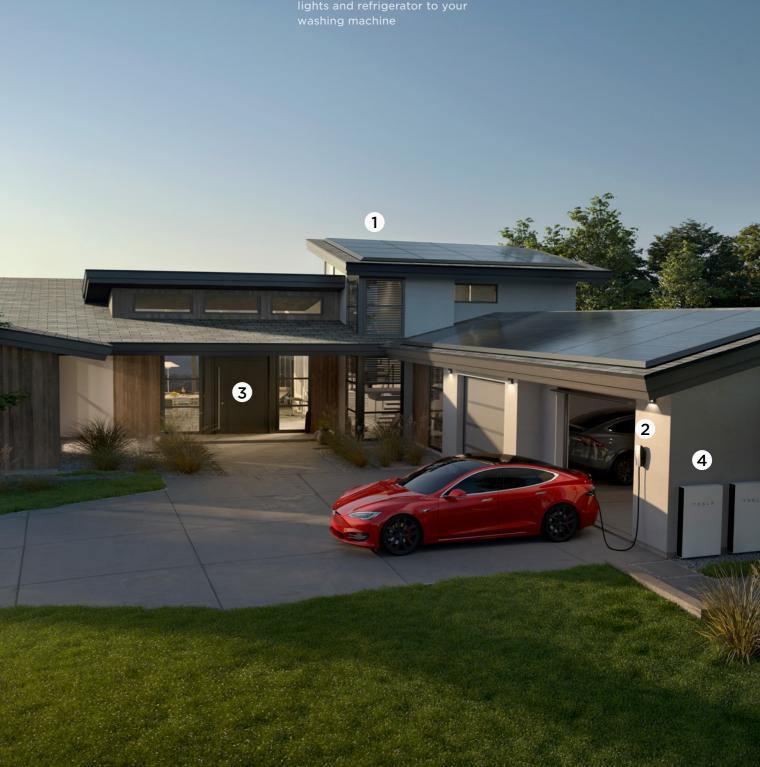

## Your Tesla Ecosystem

#### 1 Solar Panels

Solar panels convert the sun's rays into usable energy for your home

#### 2 Charging

Charging at home is as easy as charging your smartphone. Just plug

#### **3** Power Everything

7kW peak power output allows
you to power everything from your
lights and refrigerator to your