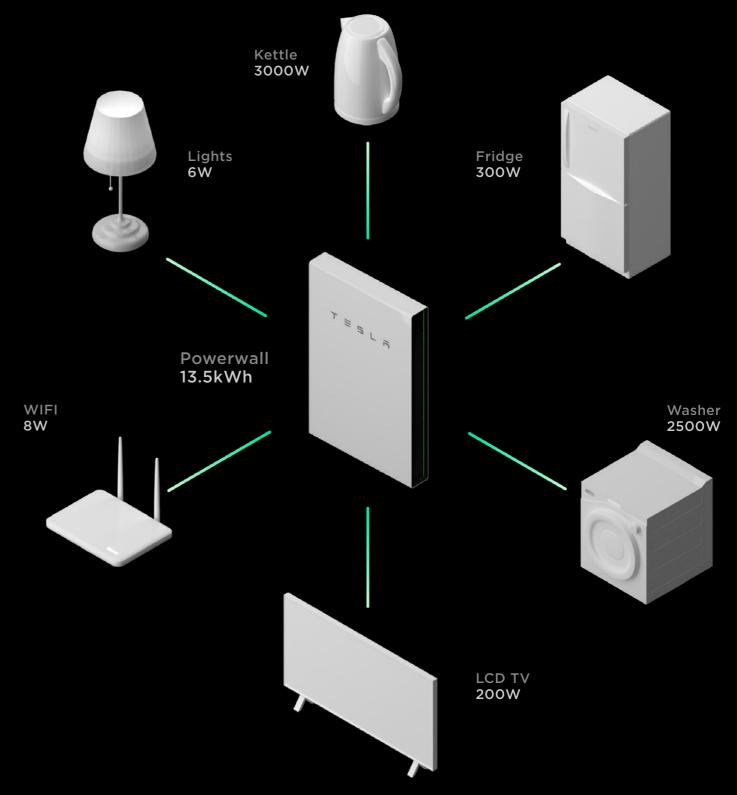

#### **3** Power Everything

7kW peak power output allows
you to power everything from your
lights and refrigerator to your

#### Specifications

Usable capacity

13.5 kWh

Scalable

Up to 10 Powerwalls

Efficiency

90% Round-trip

Weight