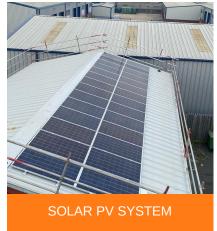

## Charlew Developements Ltd

Empower Energy was commissioned to design and install a 9.28KWp solar PV system on the rooftop of Charlew Developments Ltd in Dorset.

The system consisted of 32 x 290W solar panels, 32 x P370 optimisers and a 1x SE8K SolarEdge inverter system. SolarEdge inverters are specifically designed to work with a SolarEdge power optimiser. SolarEdge are able to increase energy production and are equipped with automatic shutdown for maximum safety.

## **KEY FACTS**

INSTALLED
July 2020
32 x 290W solar Panels
32 x P370 Optimisers
1x SolarEdge Inverter

SIZE KWP

PANEL PEIMAR

INVERTER & OPTIMISER SOLAREDGE

Enhance your green credentials

Save you £1000s every year