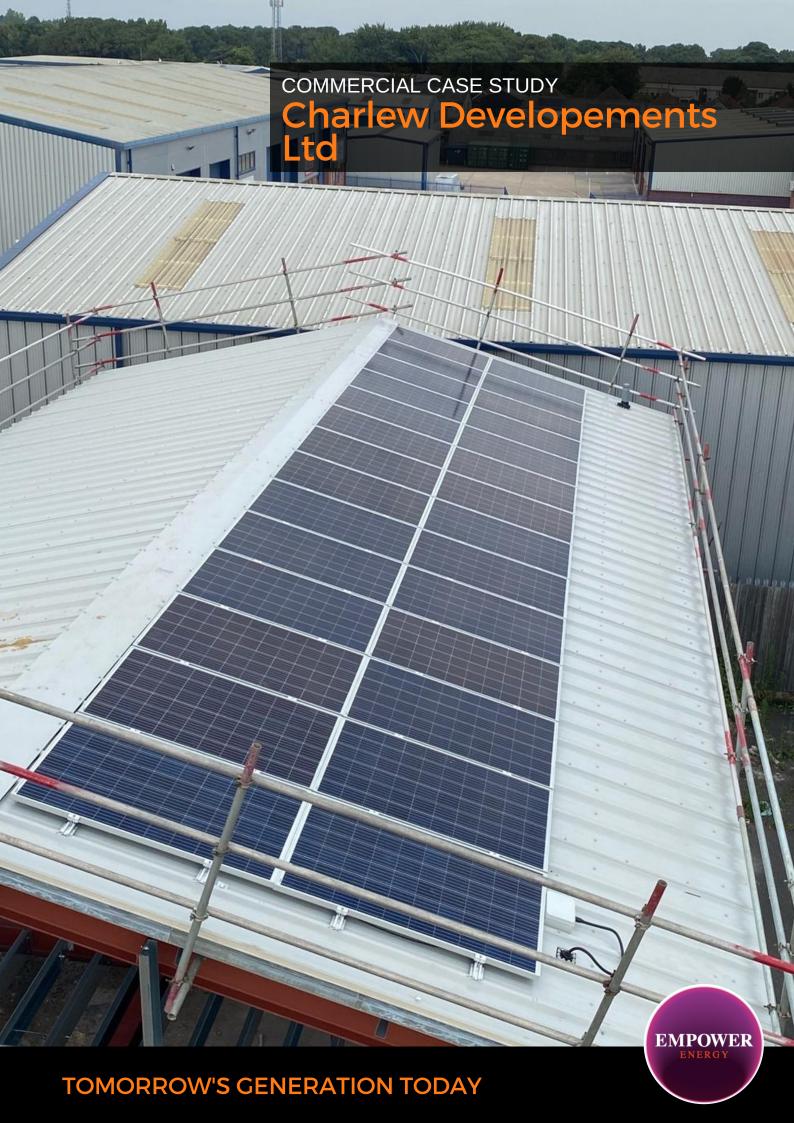

## Charlew Developements Ltd

Empower Energy was commissioned to design and install a 9.28KWp solar PV system on the rooftop of Charlew Developments Ltd in Dorset.

The system consisted of 32 x 290W solar panels, 32 x P370 optimisers and a 1x SE8K SolarEdge inverter system. SolarEdge inverters are specifically designed to work with a SolarEdge power optimiser. SolarEdge are able to increase energy production and are equipped with automatic shutdown for maximum safety.

The solar installation will help the business to save on electricity bills. It will also reduce 4,438 KG of carbon footprint a year.