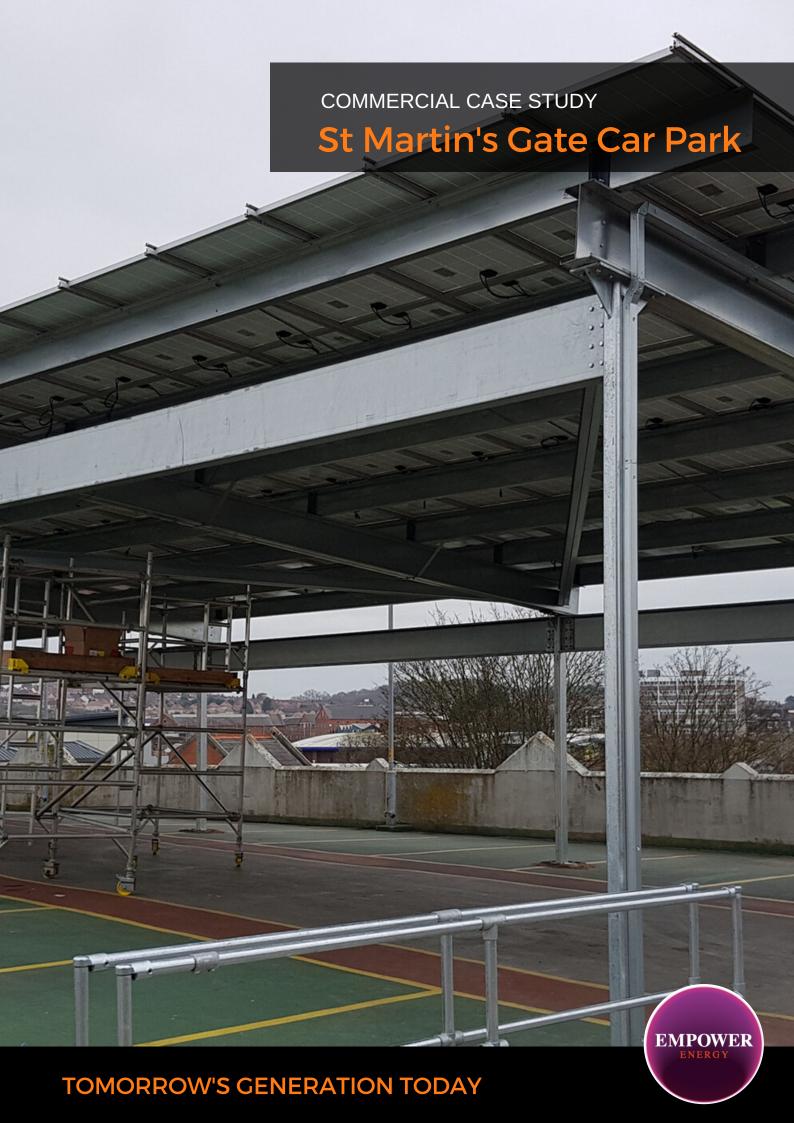

## St Martin's Gate Multi-Storey Car Park

Empower Energy was commissioned to design and install a 50 KWp solar pv system for a carport at St Martin's car park in Worcester.

The system consisted of 178 x 280W solar panels, 89 x P600 optimisers and a 2x SolarEdge inverter system. SolarEdge inverters are specifically designed to work with a SolarEdge power optimiser. SolarEdge are able to increase energy production and are equipped with automatic shutdown for maximum safety.

The solar installation will help the business to save on electricity bills. It will also reduce 23.368 kg of carbon footprint a year.

## /// PEIMAR

**SOLAR PV DESIGN** 

**KEY FACTS** 

INSTALLED
March 2019
178 x 280W solar Panels
89 x P600 Optimisers
2x SolarEdge Inverters

SIZE 50 KWP

PANEL PEIMAR

INVERTER & OPTIMISER SOLAREDGE

23.368 Kg / year