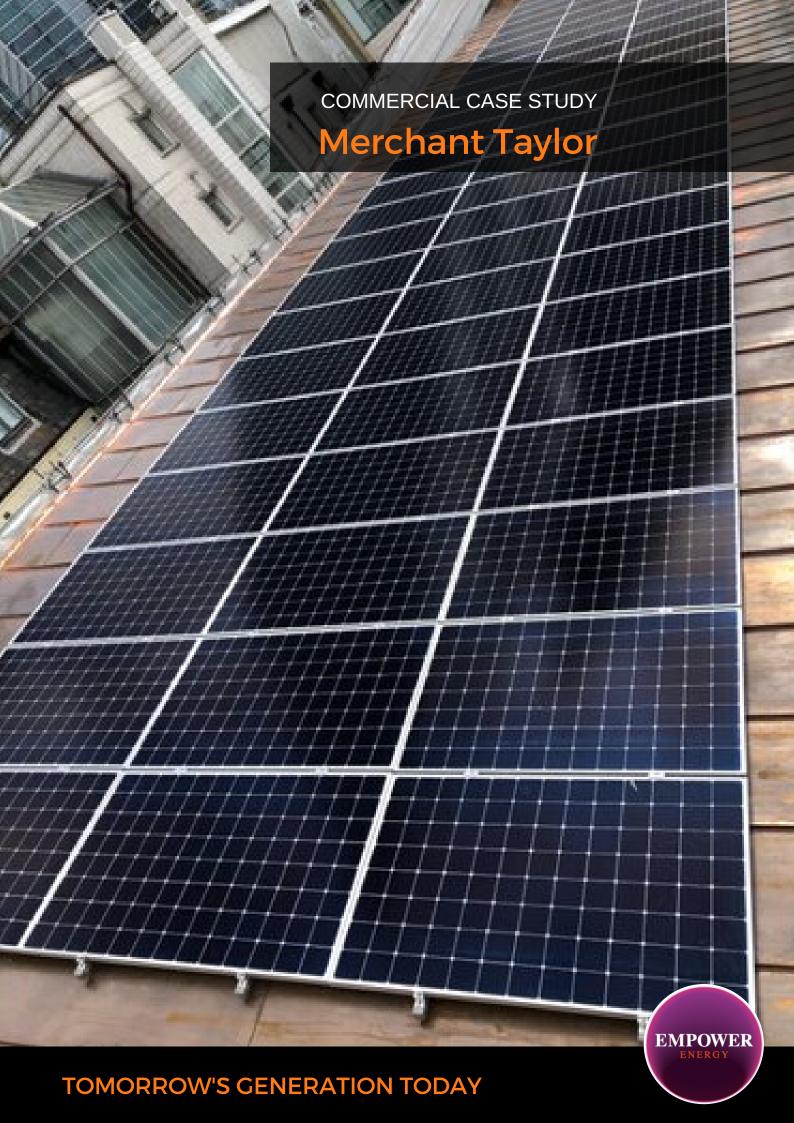

## **Merchant Taylor**

Empower Energy was commissioned to design and install a 30KWp solar PV system on the rooftop of Leyland House in Hampshire.

The system consisted of 75 x 400W solar panels, 169 x P300 optimisers and a 1x SE25K SolarEdge inverter system. SolarEdge inverters are specifically designed to work with a SolarEdge power optimiser. SolarEdge are able to increase energy production and are equipped with automatic shutdown for maximum safety.

The solar installation will help the business to save on electricity bills. It will also reduce 22,532kg of carbon footprint a year.

## **KEY FACTS**

INSTALLED
June 2020
75 x 400W solar Panels
38 x P300 Optimisers
1x SolarEdge Inverters

SIZE 30 KWP

PANEL SUNPOWER

INVERTER & OPTIMISER SOLAREDGE

Enhance your green credentials

Save you £1000s every year