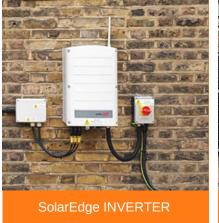

## **Merchant Taylor**

Empower Energy was commissioned to design and install a 30KWp solar PV system on the rooftop of Leyland House in Hampshire.

The system consisted of 75 x 400W solar panels, 169 x P300 optimisers and a 1x SE25K SolarEdge inverter system. SolarEdge inverters are specifically designed to work with a SolarEdge power optimiser. SolarEdge are able to increase energy production and are equipped with automatic shutdown for maximum safety.

## **KEY FACTS**

INSTALLED
June 2020
75 x 400W solar Panels
38 x P300 Optimisers
1x SolarEdge Inverters

SIZE 30 KWP

PANEL SUNPOWER

INVERTER & OPTIMISER SOLAREDGE

Enhance your green credentials

Save you £1000s every year