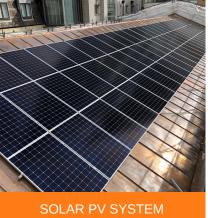

## **Merchant Taylor**

Empower Energy was commissioned to design and install a 30KWp solar PV system on the rooftop of Leyland House in Hampshire.

The system consisted of 75 x 400W solar panels, 169 x P300 optimisers and a 1x SE25K SolarEdge inverter system. SolarEdge inverters are specifically designed to work with a SolarEdge power optimiser. SolarEdge are able to increase energy production and are equipped with automatic shutdown for maximum safety.

## **KEY FACTS**

INSTALLED
June 2020
75 x 400W solar Panels
38 x P300 Optimisers
1x SolarEdge Inverters

SIZE 30 KWP

PANEL SUNPOWER

INVERTER & OPTIMISER SOLAREDGE

Enhance your green credentials

Save you £1000s every year