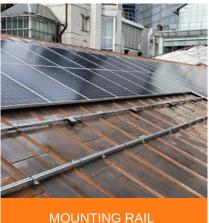

## **Merchant Taylor**

Empower Energy was commissioned to design and install a 30KWp solar PV system on the rooftop of Leyland House in Hampshire.

The system consisted of 75 x 400W solar panels, 169 x P300 optimisers and a 1x SE25K SolarEdge inverter system. SolarEdge inverters are specifically designed to work with a SolarEdge power optimiser. SolarEdge are able to increase energy production and are equipped with automatic shutdown for maximum safety.

## **KEY FACTS**

INSTALLED
June 2020
75 x 400W solar Panels
38 x P300 Optimisers
1x SolarEdge Inverters

SIZE 30 KWP

PANEL SUNPOWER

INVERTER & OPTIMISER SOLAREDGE

Enhance your green credentials

Save you £1000s every year