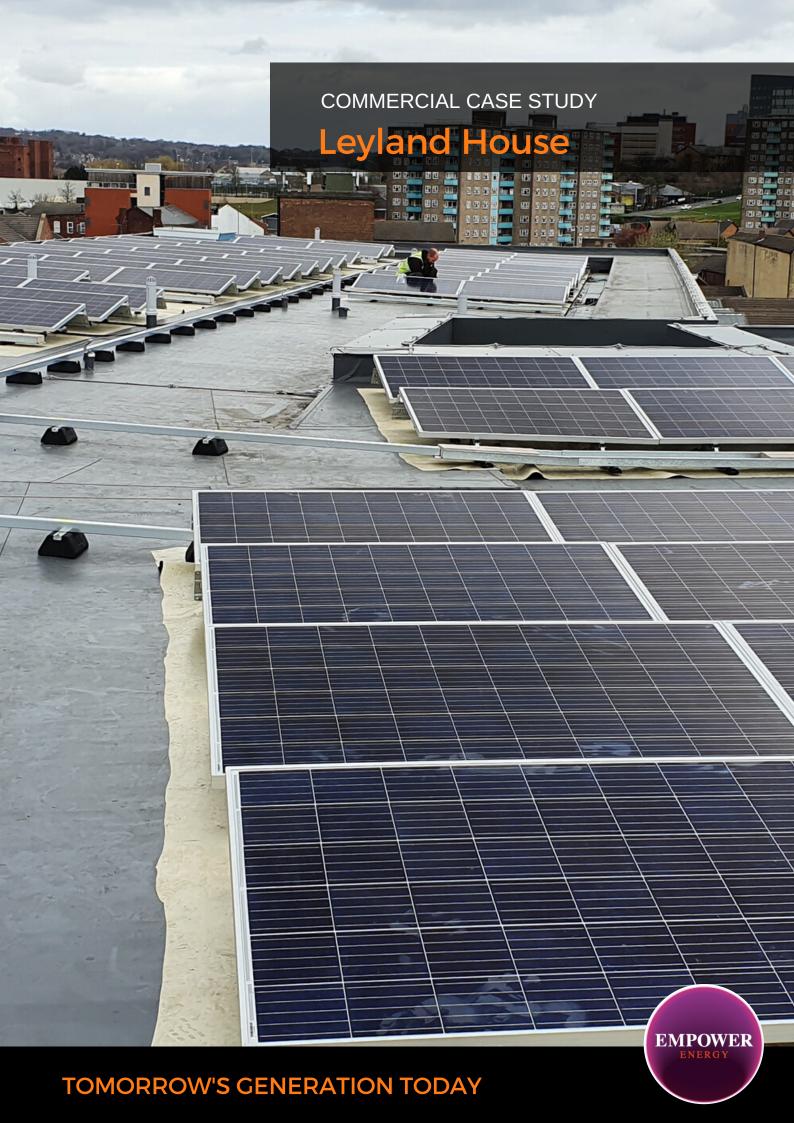

## Leyland House

Empower Energy was commissioned to design and install a 48.17 KWp solar PV system on the rooftop of Leyland House in Hampshire.

The system consisted of 169 x 285W solar panels, 169 x P300 optimisers and a 1x SE-50000 SolarEdge inverter system. SolarEdge inverters are specifically designed to work with a SolarEdge power optimiser. SolarEdge are able to increase energy production and are equipped with automatic shutdown for maximum safety.

The solar installation will help the business to save on electricity bills. It will also reduce 22,532kg of carbon footprint a year.