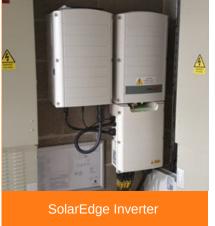

## Leyland House

Empower Energy was commissioned to design and install a 48.17 KWp solar PV system on the rooftop of Leyland House in Hampshire.

The system consisted of 169 x 285W solar panels, 169 x P300 optimisers and a 1x SE-50000 SolarEdge inverter system. SolarEdge inverters are specifically designed to work with a SolarEdge power optimiser. SolarEdge are able to increase energy production and are equipped with automatic shutdown for maximum safety.

## **KEY FACTS**

**INSTALLED** March 2019 169 x 285W solar Panels 169 x P300 Optimisers 1x SolarEdge Inverters

> SIZE 48.17 KWP

> > PANEL REC

**INVERTER OPTIMISER** SOLAREDGE

CO2 REDUCTION 22,532Kg / year

Enhance your green credentials