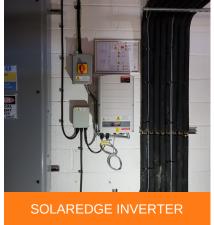

## **Envira-Mech Services Limited**

Empower Energy was commissioned by Envira-Mech Services Limited to design and install a 20.16 KWp solar system. The system consisted of 72 x JA Solar 280 solar panels, 36 x optimizers and a 1 x SolarEdge inverter. The SolarEdge inverter is specifically designed to work with the SolarEdge power optimisers, which are designed to increase energy production and equipped with automatically shutdown for maximum safety in case of an emergency.