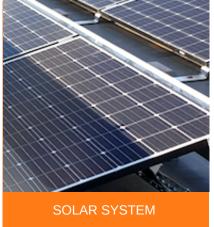

## **Envira-Mech Services Limited**

Empower Energy was commissioned by Envira-Mech Services Limited to design and install a 20.16 KWp solar system. The system consisted of 72 x JA Solar 280 solar panels, 36 x optimizers and a 1 x SolarEdge inverter. The SolarEdge inverter is specifically designed to work with the SolarEdge power optimisers, which are designed to increase energy production and equipped with automatically shutdown for maximum safety in case of an emergency.