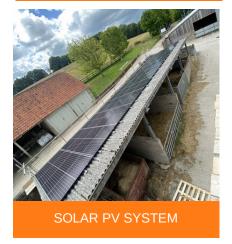

## **Donhead Hall**

Empower Energy was commissioned to design and install a 66KWp solar PV system on the rooftop of Donhead Hall in Wiltshire.

The system consisted of 194 x 340W solar panels, 28 x P370 optimisers and a 1x SE-55000 SolarEdge inverter system. SolarEdge inverters are specifically designed to work with a SolarEdge power optimiser. SolarEdge are able to increase energy production and are equipped with automatic shutdown for maximum safety.