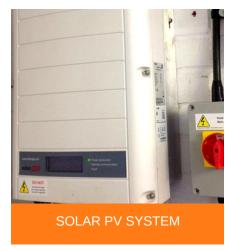

## **Donhead Hall**

Empower Energy was commissioned to design and install a 66KWp solar PV system on the rooftop of Donhead Hall in Wiltshire.

The system consisted of 194 x 340W solar panels, 28 x P370 optimisers and a 1x SE-55000 SolarEdge inverter system. SolarEdge inverters are specifically designed to work with a SolarEdge power optimiser. SolarEdge are able to increase energy production and are equipped with automatic shutdown for maximum safety.