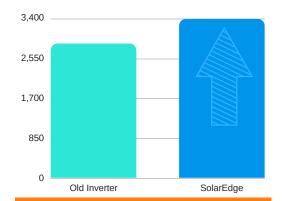

#### **Installation Capacity**

1 string = 16 modules using one SolarEdge SE4KW inverter and 16 P300 optimisers

COMPARATIVE ENERGY FIRST YEAR

# solaredge

architects of energy"

In 2016, the client decided to retrofit his PV system using SolarEdge technology after years of under-performance and diminishing yields. After one year, the system is showing impressive results exceeding all estimations. With SolarEdge real time monitoring any faults that are detected are immediately detected and uploaded to the solar monitoring portal.