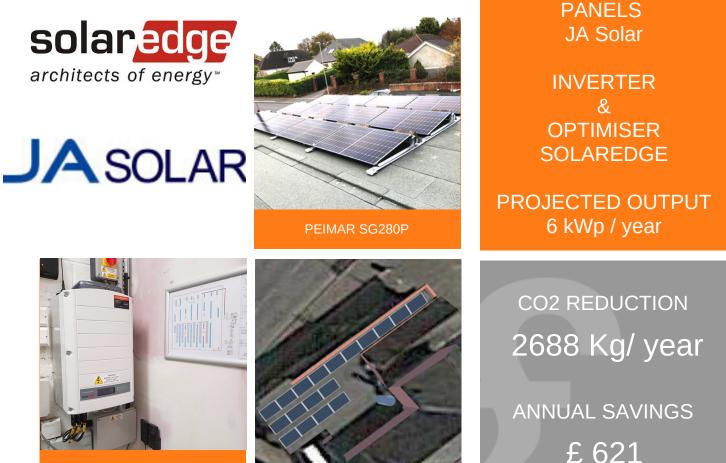

## harlee Fish & Chips

Empower Energy was commissioned to design and install a 6 KWp solar PV system on Harlees roof in Verwood.

The system consisted of 18 x JA Solar and a SolarEdge SE5000 inverter system. SolarEdge inverters are specifically designed to work with a SolarEdge power optimiser. SolarEdge are able to increase energy production and are equipped with automatic shutdown for maximum safety.

The solar installation will help the business to save at least £621 a year in income and electricity savings. It will also reduce their carbon footprint by 49 tonnes

R PV DESIGN

SolarEdge Inverter

In a market often associated with pushy sales people and poor customer care, our attention to detail and honest approach constantly reinforces our good reputation.

**KEY FACTS** 

**INSTALLED** 

December 2019

SIZE

6 KWP

If you would like more information on how to become more energy efficient or would like to book a free, no-obligation survey to find out how much you could save then please get in touch.