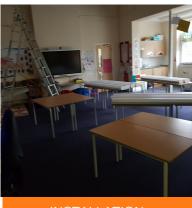

## About the project

Robert Piggott school were looking to improve and enhance studying conditions by replacing their existing lighting with the latest LED technology from LUCECO

### Solution

Our in-house design team, produced a 3D simulation model to improve the lighting levels throughout the school.

The LED installation consisted of a wide range of ACADEMY **LUMINAIRES** 