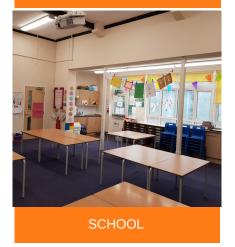

## About the project

Robert Piggott school were looking to improve and enhance studying conditions by replacing their existing lighting with the latest LED technology from LUCECO

### Solution

Our in-house design team, produced a 3D simulation model to improve the lighting levels throughout the school.

The LED installation consisted of a wide range of ACADEMY **LUMINAIRES** 