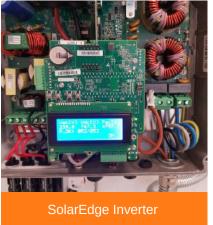

## **Educational Arts & Crafts**

Empower Energy was commissioned to design and install a 28 KWp solar PV system on Educational Art & Craft Supplies.

The system consisted of 101 x Peimar SG280P and a SolarEdge SE25K inverter system. SolarEdge inverters are specifically designed to work with SolarEdge power optimiser to provide module-level monitoring.