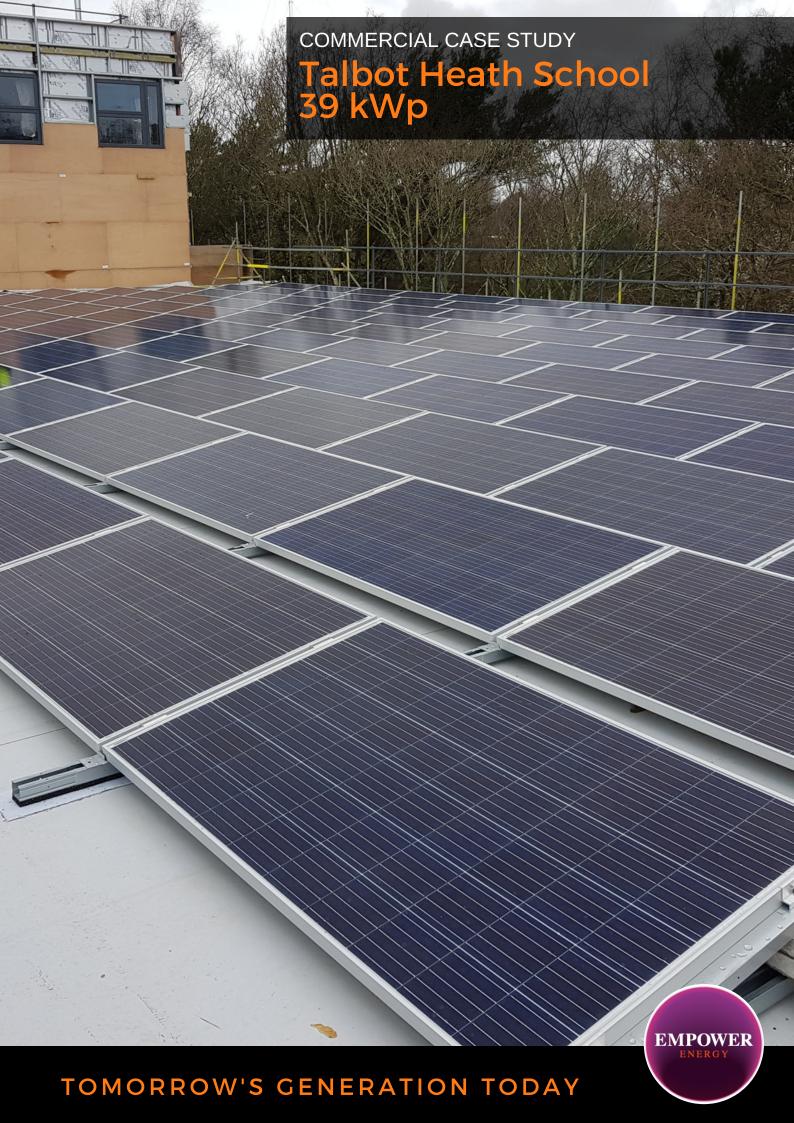

# Talbot Heath School

## **Installation Capacity**

39 KWp

# MAXIMISE SOLAR **ENERGY**

Empower Energy was commissioned to design and install a 39KWp solar PV system on the rooftop of Talbot Heath School. The system consisted of 140 x Peimar SG280P modules & 2 x SolarEdge SE-17K inverters.