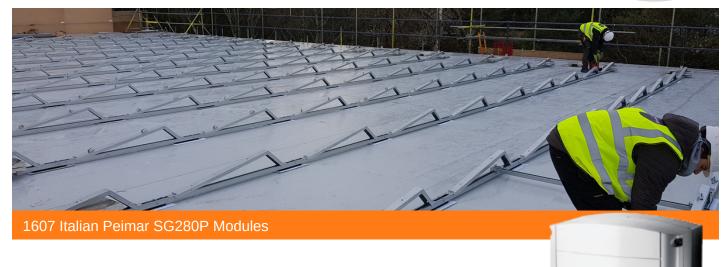

### **Site Description**

280w Peimar Solar Modules (Italian Premier Panels)

#### **Installation Capacity**

2 x SolarEdge SE-1700w inverters 140 x Peimar SG280P Modules

# MAXIMISE SOLAR **ENERGY**

Empower Energy was commissioned to design and install a 39KWp solar PV system on the rooftop of Talbot Heath School. The system consisted of 140 x Peimar SG280P modules & 2 x SolarEdge SE-17K inverters.