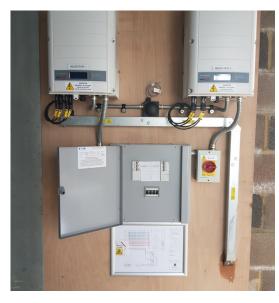

#### **Installation Capacity**

2 x SolarEdge SE-1700w inverters 140 x Peimar SG280P Modules

# MAXIMISE SOLAR **ENERGY**

Empower Energy was commissioned to design and install a 39KWp solar PV system on the rooftop of Talbot Heath School. The system consisted of 140 x Peimar SG280P modules & 2 x SolarEdge SE-17K inverters.