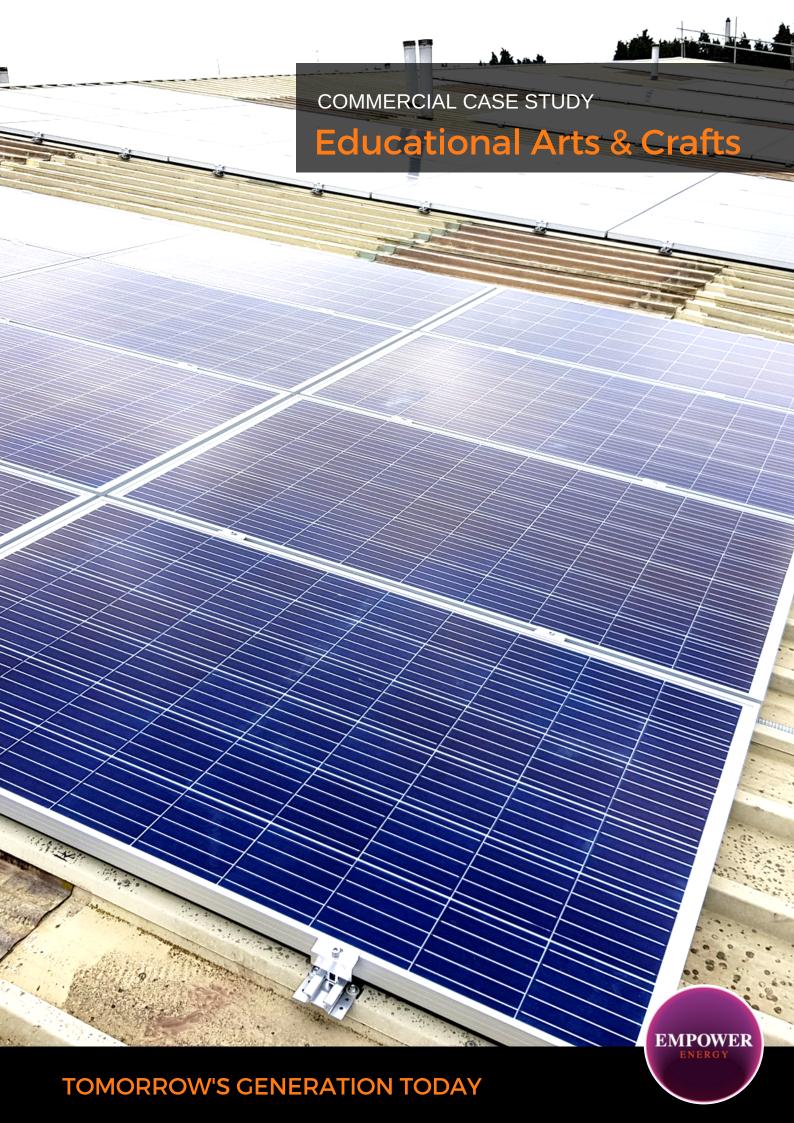

## **Educational Arts & Crafts**

Empower Energy was commissioned to design and install a 28 KWp solar PV system on Educational Art & Craft Supplies.

The system consisted of 101 x Peimar SG280P and a SolarEdge SE25K inverter system. SolarEdge inverters are specifically designed to work with SolarEdge power optimiser to provide module-level monitoring.

## **KEY FACTS**

INSTALLED March 2019

SIZE 28 KWP

PANELS
Peimar SG280P

INVERTER & OPTIMISER SOLAREDGE

PROJECTED OUTPUT 22 KWh / year

co2 REDUCTION

12861 Kg / year