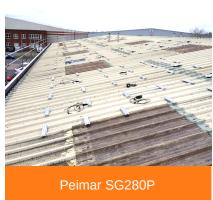

## **Educational Arts & Crafts**

Empower Energy was commissioned to design and install a 28 KWp solar PV system on Educational Art & Craft Supplies.

The system consisted of 101 x Peimar SG280P and a SolarEdge SE25K inverter system. SolarEdge inverters are specifically designed to work with SolarEdge power optimiser to provide module-level monitoring.

## **KEY FACTS**

INSTALLED March 2019

SIZE 28 KWP

PANELS
Peimar SG280P

INVERTER & OPTIMISER SOLAREDGE

PROJECTED OUTPUT 22 KWh / year

co2 REDUCTION

12861 Kg / year