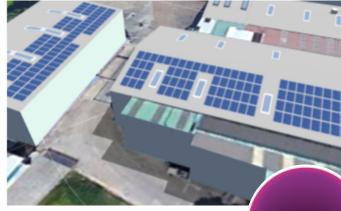

#### **Site Description**

280w Peimar Solar Modules (Italian Premier Panels)

#### **Installation Capacity**

450 KWp

#### **Installation Capacity**

7 x SolarEdge SE-82800w inverters 1607 x Peimar SG280P Modules

## solaredge

Empower Energy was commisioned to design and install a 450KWp solar PV system on the rooftop of Britannia Superfine. The system consisted of 1607 x Peimar SG280P modules, 800 x P600 Optimisers, 7 x SolarEdge SE-82800w inverters.