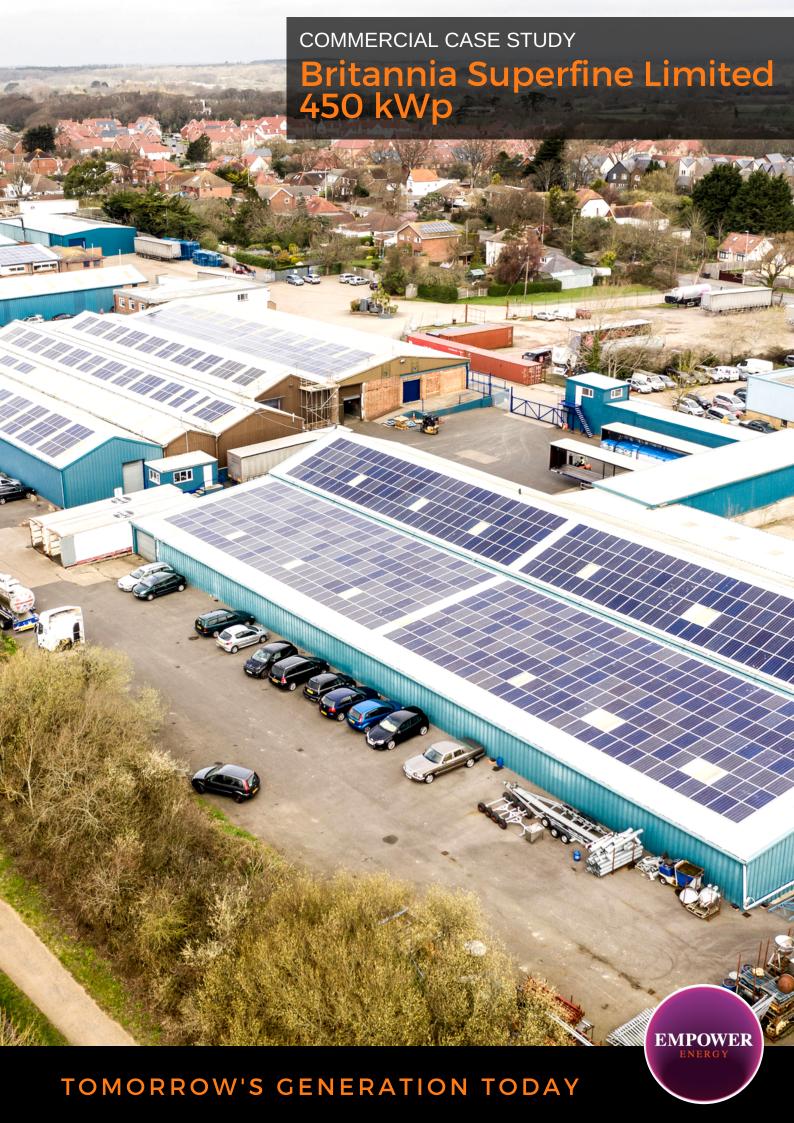

### Britannia Superfine Limited

#### **Installation Capacity**

450 KWp

## solaredge

Empower Energy was commisioned to design and install a 450KWp solar PV system on the rooftop of Britannia Superfine. The system consisted of 1607 x Peimar SG280P modules, 800 x P600 Optimisers, 7 x SolarEdge SE-82800w inverters.