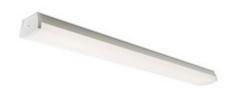

## Solution

Our in-house design team, produced a 3D simulation model to improve the lighting levels throughout the school.

The LED installation consisted of Panel LUXPANEL 25W and a wide range of ACADEMY LUMINAIRES

## LED LIGHTING

**LUXPANEL 25W 595MM X** 595MM 4.8K

**ACADEMY LUMINAIRES** 

**CLASSROOM DESIGN** 

OLD LUMINAIRE WATTAGE AVERAGE 130.9 W

NEW LUMINAIRE WATTAGE AVERAGE 75.5 W

PERCENTAGE SAVING 43%

**Enhance** conditions