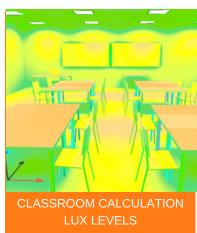

## Solution

Our in-house design team, produced a 3D simulation model to improve the lighting levels throughout the school.

The LED installation consisted of Panel LUXPANEL 25W and a wide range of ACADEMY LUMINAIRES

## LED LIGHTING

**LUXPANEL 25W 595MM X** 595MM 4.8K

**ACADEMY LUMINAIRES** 

**CLASSROOM DESIGN** 

OLD LUMINAIRE WATTAGE AVERAGE 130.9 W

NEW LUMINAIRE WATTAGE AVERAGE 75.5 W

PERCENTAGE SAVING 43%

**Enhance** conditions