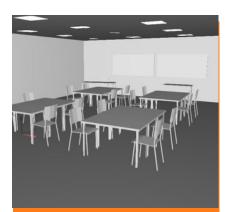

## Solution

Our in-house design team, produced a 3D simulation model to improve the lighting levels throughout the school.

The LED installation consisted of Panel LUXPANEL 25W and a wide range of ACADEMY LUMINAIRES

## LED LIGHTING

**LUXPANEL 25W 595MM X** 595MM 4.8K

**ACADEMY LUMINAIRES** 

**CLASSROOM DESIGN** 

OLD LUMINAIRE WATTAGE AVERAGE 130.9 W

NEW LUMINAIRE WATTAGE AVERAGE 75.5 W

PERCENTAGE SAVING 43%

**Enhance** conditions