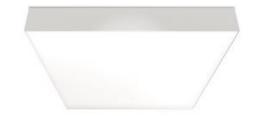

## Solution

Our in-house design team, produced a 3D simulation model to improve the lighting levels throughout the school.

The LED installation consisted of Panel LUXPANEL 25W and a wide range of ACADEMY LUMINAIRES

## LED LIGHTING

**LUXPANEL 25W 595MM X** 595MM 4.8K

**ACADEMY LUMINAIRES** 

**CLASSROOM DESIGN** 

OLD LUMINAIRE WATTAGE AVERAGE 130.9 W

NEW LUMINAIRE WATTAGE AVERAGE 75.5 W

PERCENTAGE SAVING 43%

**Enhance** conditions