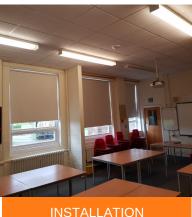

## Solution

Our in-house design team, produced a 3D simulation model to improve the lighting levels throughout the school.

The LED installation consisted of Panel LUXPANEL 25W and a wide range of ACADEMY LUMINAIRES

## LED LIGHTING

**LUXPANEL 25W 595MM X** 595MM 4.8K

**ACADEMY LUMINAIRES** 

**CLASSROOM DESIGN** 

OLD LUMINAIRE WATTAGE AVERAGE 130.9 W

NEW LUMINAIRE WATTAGE AVERAGE 75.5 W

PERCENTAGE SAVING 43%

**Enhance** conditions