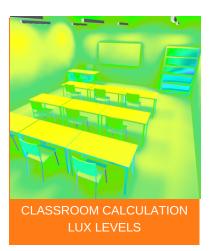

## Solution

Our in-house design team, produced a 3D simulation model to calculate a better lighting level throughout the whole school.

The LED installation consisted of LEDs Skypack, Radia LEDs from JCC and Coreline Panel luminaries from Philips. Overall this will reduce their electrical energy by over 38%.