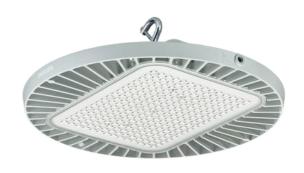

## Solution

Using our in-house design team, we produced a full 3D simulation model to calculate a more ambient lighting level throughout the warehouse. The LED installation comprise of 515 new light fittings.

The new install provided cost savings of over £11,000 per year with a payback over 6.94 years.

**CORELINE HIGHBAY** 

## LED LIGHTING

**Coreline Waterproof** & HighBay

Certified Value Added Partner

MINIMAL DISRUPTION

**ANNUAL SAVINGS** £11,816

> LIFETIME CO2 REDUCTION 69.99 tons CO2 /year

**Enhance** your workplace

Save you £1000s every year