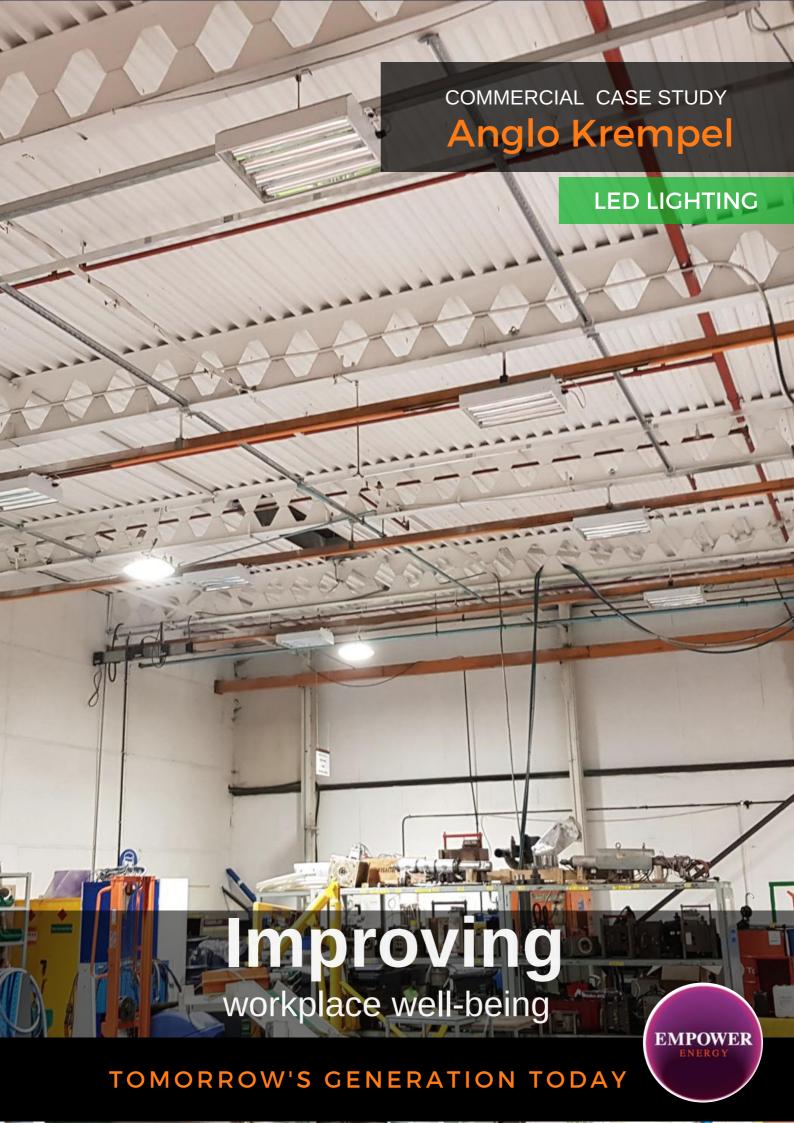

## About the project

Anglo Krempel were looking to improve and enhance working conditions for their employees. By replacing their existing lighting with the latest LED high bay technology from Philips.

## Solution

Using our in-house design team, we produced a full 3D simulation model to calculate a more ambient lighting level throughout the warehouse. The LED installation comprise of 515 new light fittings.