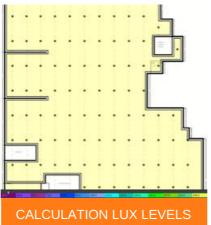

## Solution

Using our in-house design team, we produced a full 3D simulation model to calculate a more ambient lighting level throughout the warehouse. The LED installation comprise of 515 new light fittings.