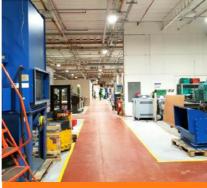

## About the project

Anglo Krempel were looking to improve and enhance working conditions for their employees. By replacing their existing lighting with the latest LED high bay technology from Philips.

## Solution

Using our in-house design team, we produced a full 3D simulation model to calculate a more ambient lighting level throughout the warehouse. The LED installation comprise of 515 new light fittings.