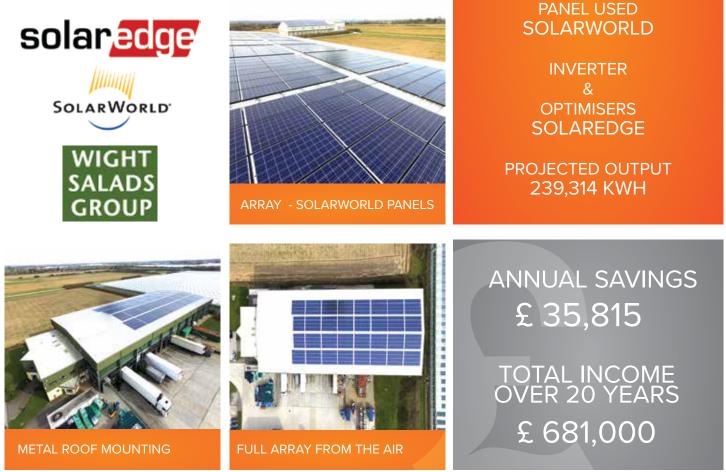

## Wight Salads Group, West Sussex

Empower Energy are delighted to announce one of our metal roof top solar installation on Wight Salads Group, which is the UK's largest supplier of tomatoes. Kingsbridge Estates commissioned Empower Energy to design and install a 250KWp solar system. Since the solar installation was completed the building's energy costs has been reduced and the solar system is helping to reduce their carbon footprint.