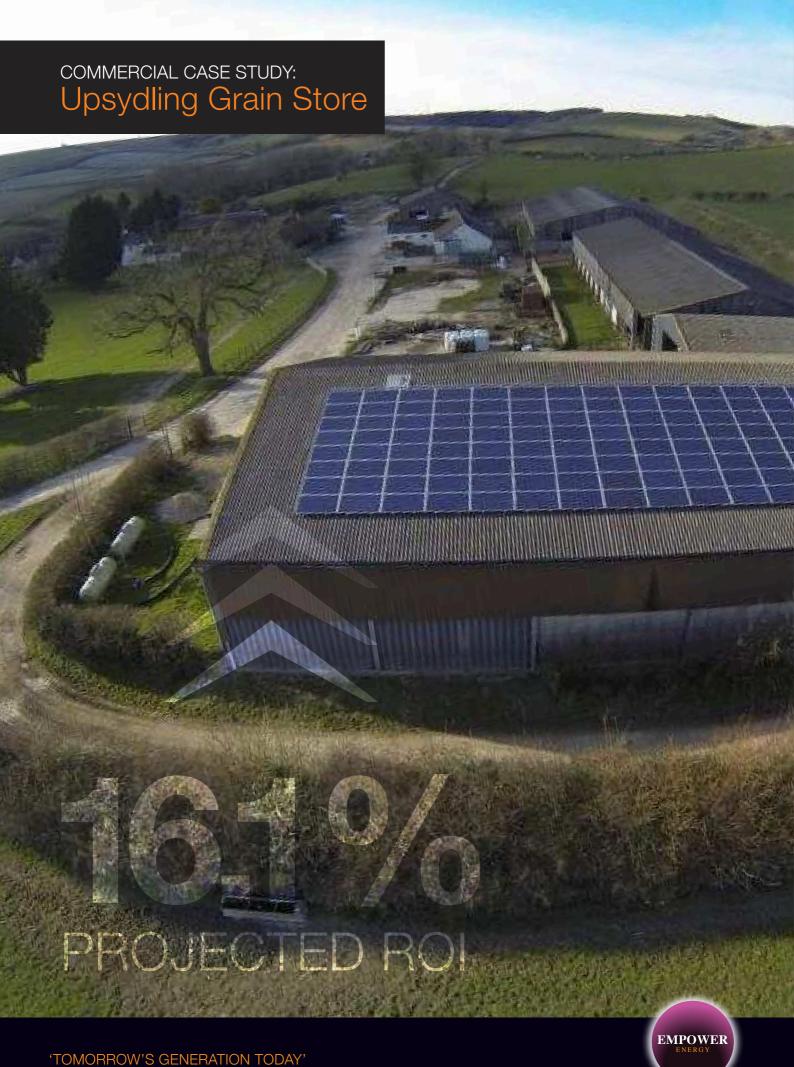

## **Upsydling - Dorchester**

In February 2012, the owners at Upsydling, Dorchester had a 50 kWp Solar P.V system installed onto their Grain Store which was ideally matched with the high electrical usage in the Summer.

So pleased with the results, they later commissioned us to design and install a 50 kWp Ground Mount Array. They are currently considering another disused area of their land for an 8MW Solar Farm.

This system has outshone all our expectations producing

2,082kwh extra every year.

The customer says:

"I am delighted with the results. I can't help comparing my two systems."

PROJECTED ROI

16.1%

ANNUAL INCOME
£11,145

TOTAL INCOME
OVER 20 YEARS
£222,900