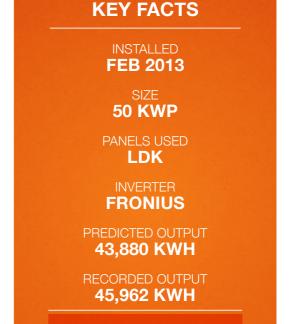

## **Upsydling - Dorchester**

In February 2012, the owners at Upsydling, Dorchester had a 50 kWp Solar P.V system installed onto their Grain Store which was ideally matched with the high electrical usage in the Summer.

2,082kwh extra every year.

The customer says:

"I am delighted with the results. I can't help comparing my two systems."

PROJECTED ROI

16.1%

ANNUAL INCOME
£11,145

TOTAL INCOME
OVER 20 YEARS
£222,900