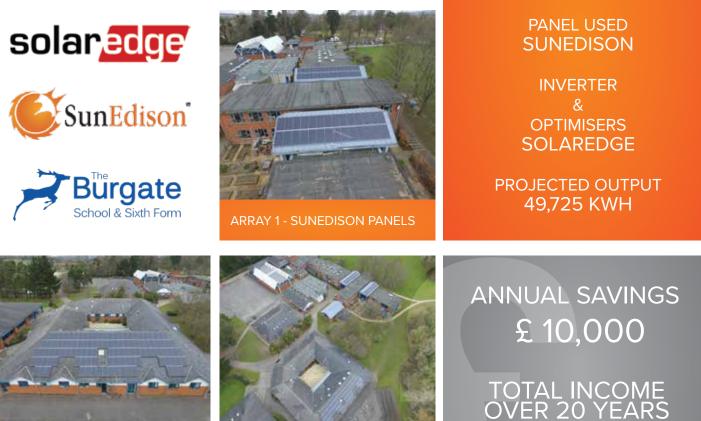

# The Burgate School, Fordingbridge

The Burgate School is an academy school which sits on a very attractive site with extensive, well-kept grounds.

Empower Energy designed and installed a 50KWp solar system over three roofs.

This enabled the school to enhance their green credentials, reduce their carbon footprint as well as significantly reduce their energy comsumption.