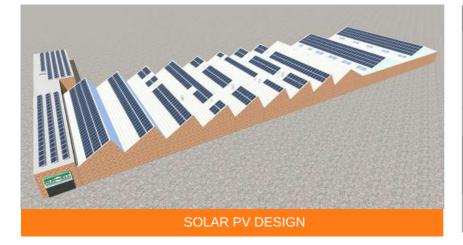

## Russell Finex Ltd, Feltham

Empower Energy was commissioned by Russell Finex Ltd to design and install a 250 KWp Solar PV system. The installation is using the light tegra mounting system for the flat roofs and mounting rail system for the metal roofs. The system consist of  $862 \times \text{SunEdison 290Wp}$  solar panels,  $432 \times \text{P600}$  optimisers and  $9 \times \text{SE27.6}$  KW SolarEdge inverters. The SolarEdge inverter is specifically designed to work with the SolarEdge power optimiser, they are designed to increase energy production and are equipped with an automatic shutdown option for maximum safety. This solar installation will help the business to save at least £10,900 a year in electricity costs. It will also reduce 135,317 kg of carbon footprint a year.