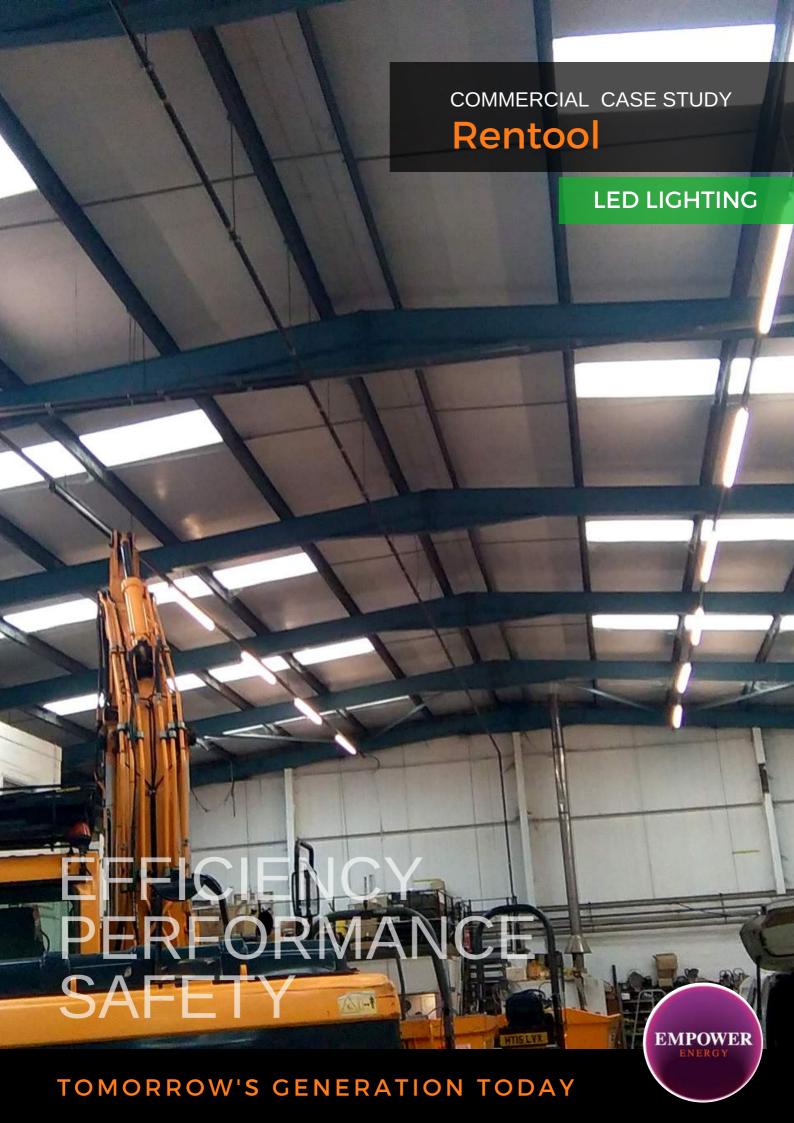

## Rentool Ltd, Eastleigh

## About the project

Rentool are a busy hire company based in Southampton. Their head office was running on obsolete T8 fluorescent which as well as being expensive to run, were constantly failing. Due to them being high level in the warehouse, a cherry picker was needed as and when they failed.

## Solution

Using our in-house design team, we produced a full 3D simulation model to calculate a more ambient lighting level throughout the warehouse.

Empower has replaced all of the fittings using 6400lm skypacks. With 10 year warranties, and all work carried out with the minimum of disruption, Rentool are pleased to now have safer, maintenance free and energy efficient lighting. Empower also managed to save a third off the overall cost with a Carbon Trust Grant.