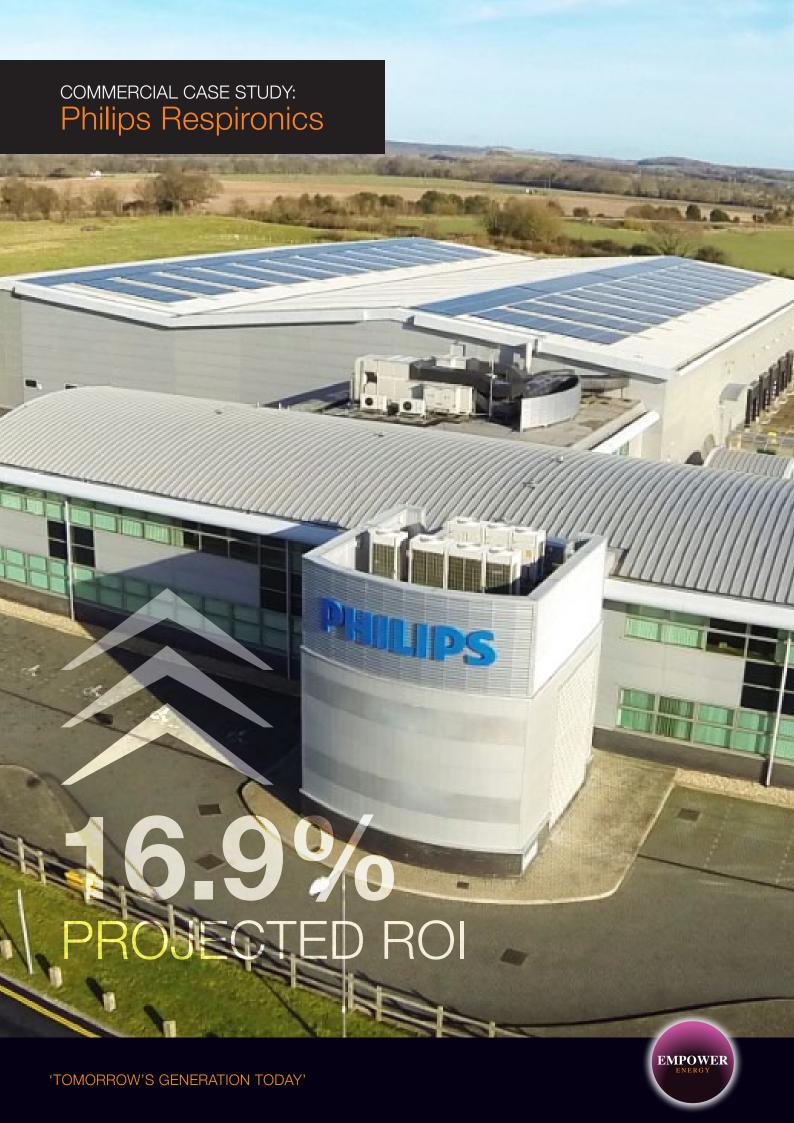

## Philips Respironics, Chichester

Philips are a global leader in electronics and this building in Chichester heads up their Respironics division.

Empower installed a superior grade PV System on the building and arranged for the generated energy to be bought via a competitive power purchase agreement (PPA). This enabled Philips to enhance their green credentials, as well as significantly reducing annual overheads, with no capital expenditure.

## **KEY FACTS**

**INSTALLED** 

**DECEMBER 2014** 

SIZE

**250 KWP** 

PANELS USED

877 X SUNEDISON 285W SILVENTIS

**NVFRTFR** 