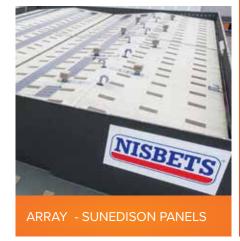

## **KEY FACTS**

**INSTALLED NOV 2015** 

SI7F 500 KWp

PANEL USED SUNEDISON

**INVERTER OPTIMISERS** SOLAREDGE

PROJECTED OUTPUT 423,742 KWH

ANNUAL SAVINGS £82,680

TOTAL INCOME OVER 20 YEARS £ 1,677,730