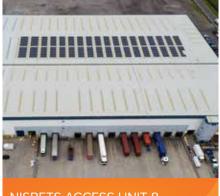

## NISBETS, Bristol

Empower Energy are delighted to announce one of our largest metal roof top solar installations in Nisbets, which is the UK's largest supplier of catering equipment. Nisbets commissioned Empower Energy to design and install a 500KWp solar system on Nisbets Fourth Way and Nisbets Access Unit 8.

## **KEY FACTS**

**INSTALLED NOV 2015** 

SI7F 500 KWp

PANEL USED SUNEDISON

**INVERTER OPTIMISERS** SOLAREDGE

PROJECTED OUTPUT 423,742 KWH

ANNUAL SAVINGS £82,680

TOTAL INCOME OVER 20 YEARS £ 1,677,730