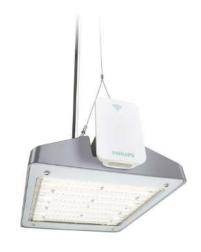

#### Solution

Using our in-house design team, we produced a full 3D simulation model to calculate the recommended lighting level throughout the factory. The LED installation consisted of 153 Philips GentleSpace LED luminaries, which produced an estimated 33,660 KWh a year, reducing the energy consumption by over 55%. Empower Energy is expecting to replace more existing lights and install 388 Philips GentleSpace LED units for the second phase.