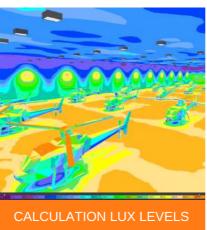

#### Solution

Using our in-house design team, we produced a full 3D simulation model to calculate the recommended lighting level throughout the factory. The LED installation consisted of 153 Philips GentleSpace LED luminaries, which produced an estimated 33,660 KWh a year, reducing the energy consumption by over 55%. Empower Energy is expecting to replace more existing lights and install 388 Philips GentleSpace LED units for the second phase.