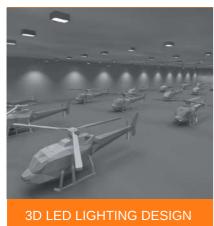

#### Solution

Using our in-house design team, we produced a full 3D simulation model to calculate the recommended lighting level throughout the factory. The LED installation consisted of 153 Philips GentleSpace LED luminaries, which produced an estimated 33,660 KWh a year, reducing the energy consumption by over 55%. Empower Energy is expecting to replace more existing lights and install 388 Philips GentleSpace LED units for the second phase.