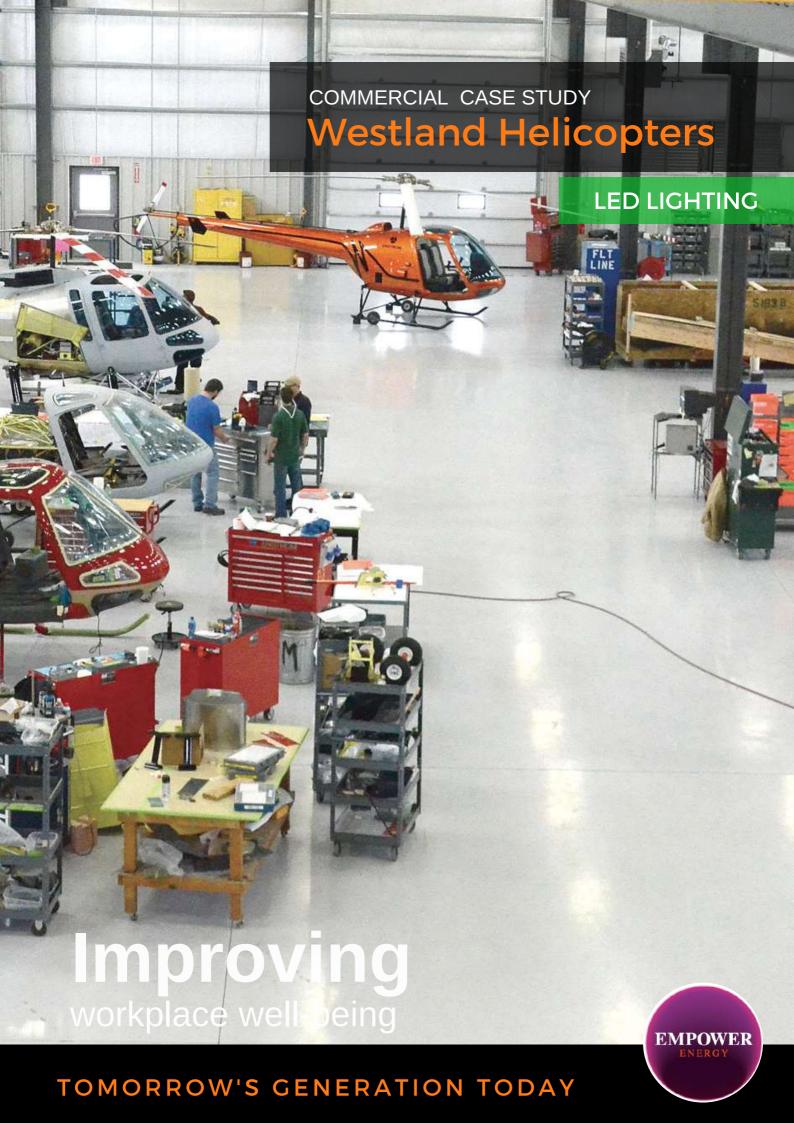

#### Solution

Using our in-house design team, we produced a full 3D simulation model to calculate the recommended lighting level throughout the factory. The LED installation consisted of 153 Philips GentleSpace LED luminaries, which produced an estimated 33,660 KWh a year, reducing the energy consumption by over 55%. Empower Energy is expecting to replace more existing lights and install 388 Philips GentleSpace LED units for the second phase.