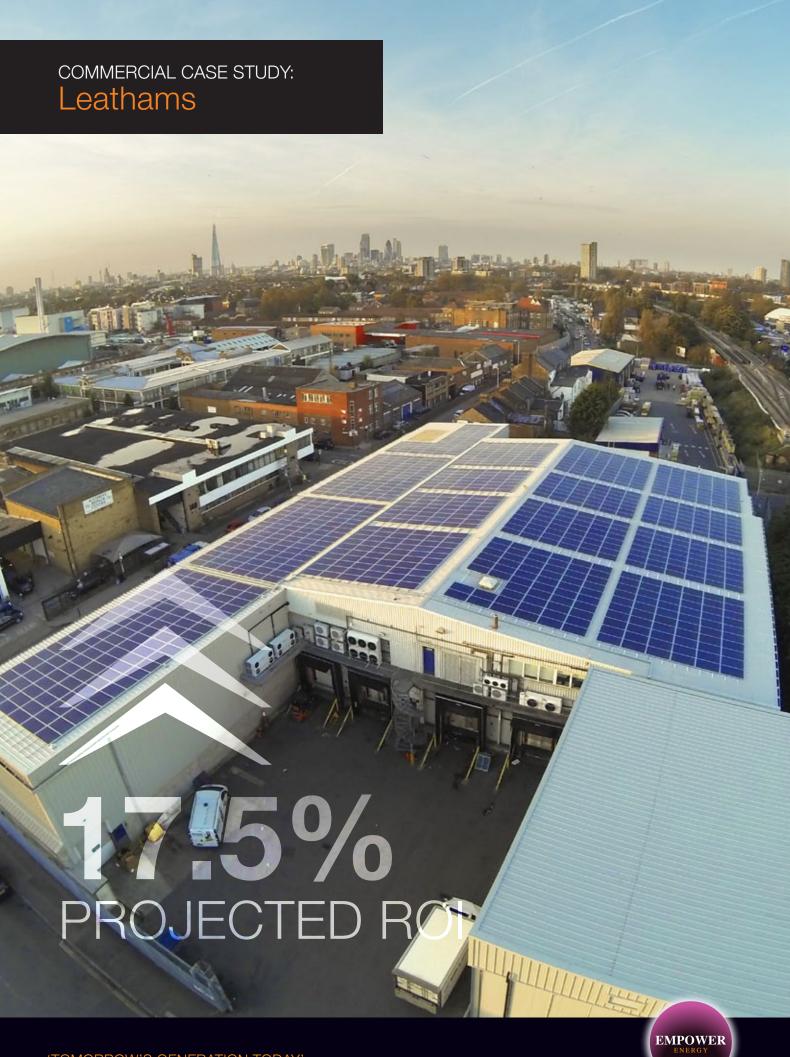

## Leathams, London HQ

Leathams, a prestigious high-end food supply company with over 30 years experience in delivering the best possible products and service, chose Empower Energy to install a 250kWp Solar PV System at its London headquarters.

This East and West facing split system provides a steady, continuous feed of 'free' electricity to the building which contains a large number of refrigeration units. The synergy of increased summertime usage of refrigerators and higher solar output makes Solar Power the optimal solution for an organisation with this type of requirement.

INSTALLED

**SEPT 2014** 

SI7F

**250 KWP** 

PANELS USED

1000 X CAREYGLASSSOLAR 250W POLY

**INVERTER** 

11 X 17KW SOLAREDGE INVERTERS

500 X OP600 POWER OPTIMISERS

PROJECTED OUTPUT **209,553KWh** 

ANNUAL INCOME
£42,434

TOTAL RETURN
OVER 20 YEARS
£1,181,564