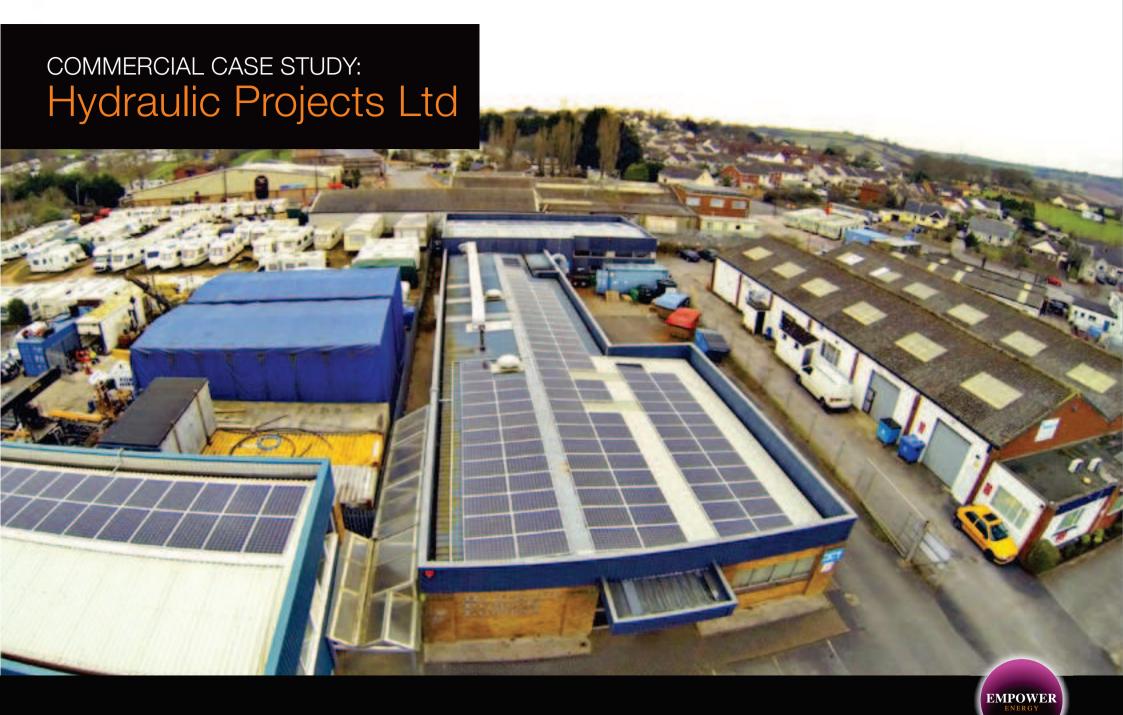

This system was interesting to design casting many challenges in the process and utilizes 4 roofs. The combination of the high powered Mage Panels and Power One Inverters will ensure a great yield and return on investment for our client today and for the next 20 years.

## **KEY FACTS**

FEB 2013

SIZE **50 KWP** 

PANELS USED

MAGE 265W

INVERTER POWER ONE

ANNUAL OUTPUT 38,402 KWH

PROJECTED ROI **12.6%** 