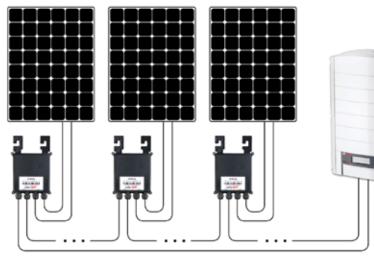

Practising what they preach, their office boasts an impressive **B48** energy performance rating thanks to all of their efficiency measures and solar PV system.

As we offered the Solaredge solution, which gives increased yield as well as online system monitoring down to an individual panel level, Empower Energy were the contractor of choice for their installation. So happy with the results, GBC are now looking to integrate this into their building management system solutions.

#### SolarEdge System

Inverter

Monitoring Portal

### **KEY FACTS**

INSTALLED JUNE 2013

SIZE 15 KWP

PANELS USED MAGE (with optimisers)

### INVERTER SOLAREDGE SE15K

ANNUAL OUTPUT 13,152 KWH

PROJECTED ROI 11.1%

**EMPOWER**